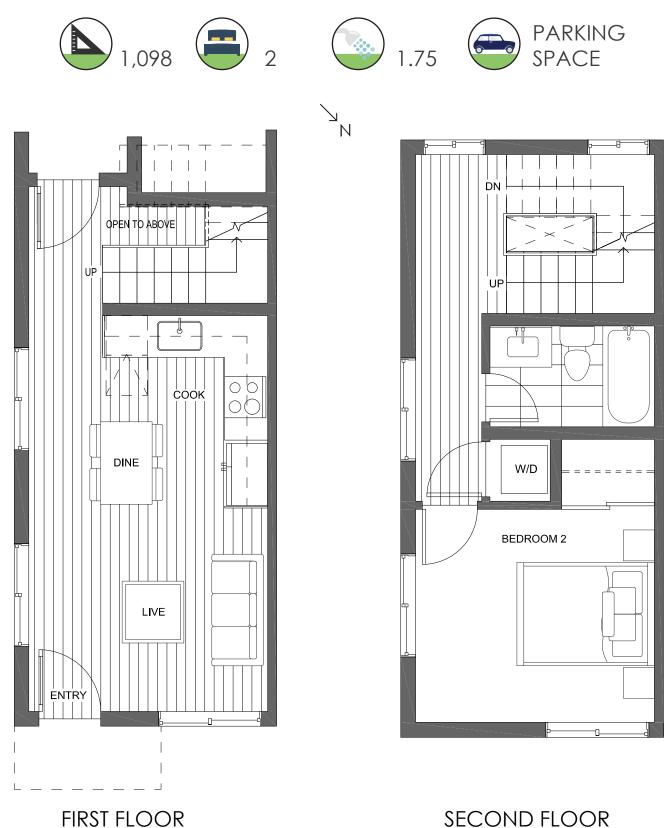

## • of the Flora Collection at Greenwood . I 10429A ALDERBROOK PL NW SEATTLE, WA 98177

PID: 462

GREENCITY DEVELOPMENT | AN ISOLA HOMES PREFERRED BUILDER | ISOLA HOMES.COM | 206.960.4000 Disclaimer: Floor plans and site plans are for illustrative purposes only. In a continuing effort to improve products and designs, final construction elevations, square footages, floor plans and/or materials and colors may vary. Buyer to verify to their own satisfaction.

## • of the Flora Collection at Greenwood . I 10429A ALDERBROOK PL NW SEATTLE, WA 98177