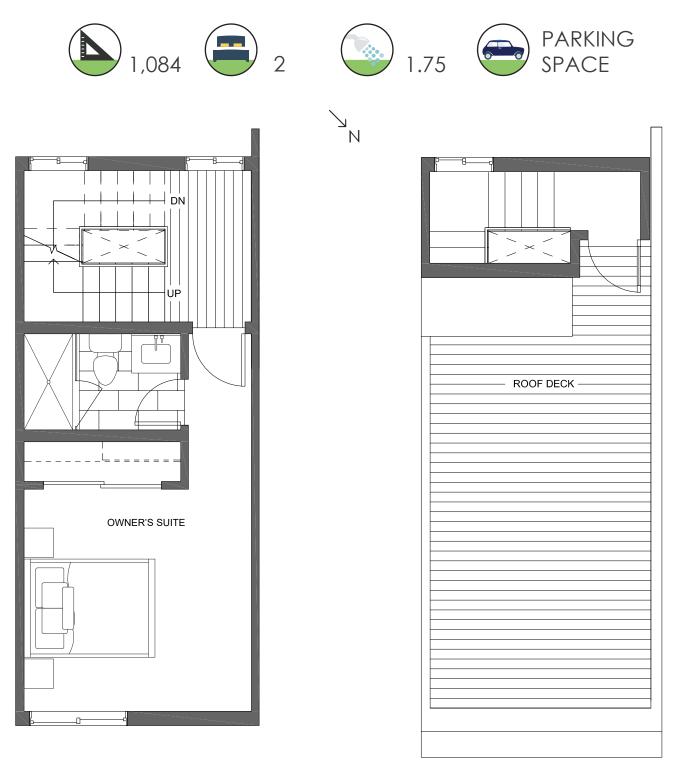

# • of the Flora Collection at Greenwood - 10429F ALDERBROOK PL NW SEATTLE, WA 98177

### THIRD FLOOR

### **ROOF DECK**

PID: 462

GREENCITY DEVELOPMENT | AN ISOLA HOMES PREFERRED BUILDER | ISOLA HOMES.COM | 206.960.4000 Disclaimer: Floor plans and site plans are for illustrative purposes only. In a continuing effort to improve products and designs, final construction elevations, square footages, floor plans and/or materials and colors may vary. Buyer to verify to their own satisfaction.