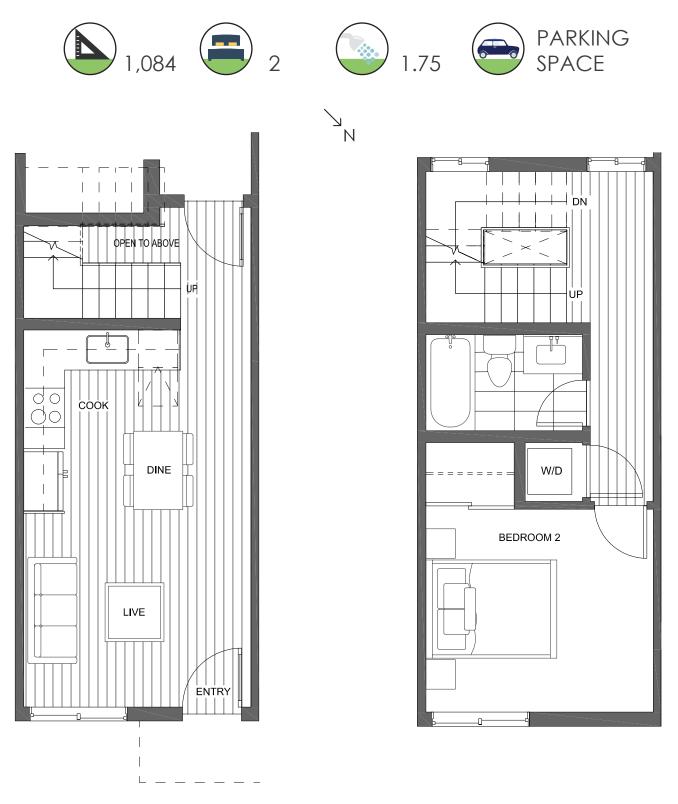

# • of the Flora Collection at Greenwood - 10429F ALDERBROOK PL NW SEATTLE, WA 98177

## FIRST FLOOR

### SECOND FLOOR

PID: 462

GREENCITY DEVELOPMENT | AN ISOLA HOMES PREFERRED BUILDER | ISOLA HOMES.COM | 206.960.4000 Disclaimer: Floor plans and site plans are for illustrative purposes only. In a continuing effort to improve products and designs, final construction elevations, square footages, floor plans and/or materials and colors may vary. Buyer to verify to their own satisfaction.