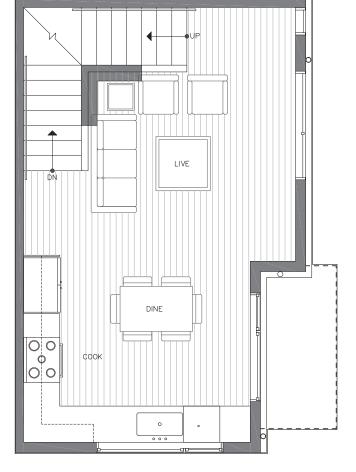

## enith 6311C 9TH AVE NE SEATTLE, WA 98115

**FIRST FLOOR** 

SECOND FLOOR

ISOLAHOMES.COM | 206.413.9555 | 13555 SE 36TH ST., SUITE 320, BELLEVUE, WA 98006

Disclaimer: Floor plans and site plans are for illustrative purposes only. In a continuing effort to improve products and designs, final construction elevations, square footages, floor plans and/or materials and colors may vary. Buyer to verify to their own satisfaction.