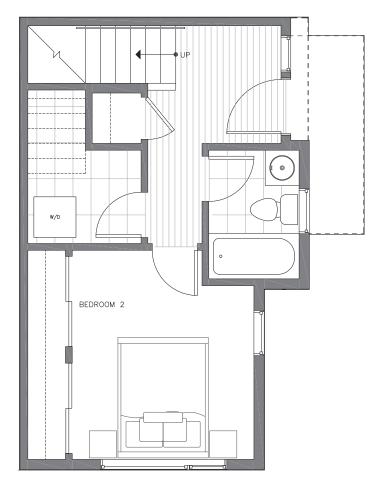

## enith 6311C 9TH AVE NE SEATTLE, WA 98115

**FIRST FLOOR** 

SECOND FLOOR

ISOLAHOMES.COM | 206.413.9555 | 13555 SE 36TH ST., SUITE 320, BELLEVUE, WA 98006

Disclaimer: Floor plans and site plans are for illustrative purposes only. In a continuing effort to improve products and designs, final construction elevations, square footages, floor plans and/or materials and colors may vary. Buyer to verify to their own satisfaction.