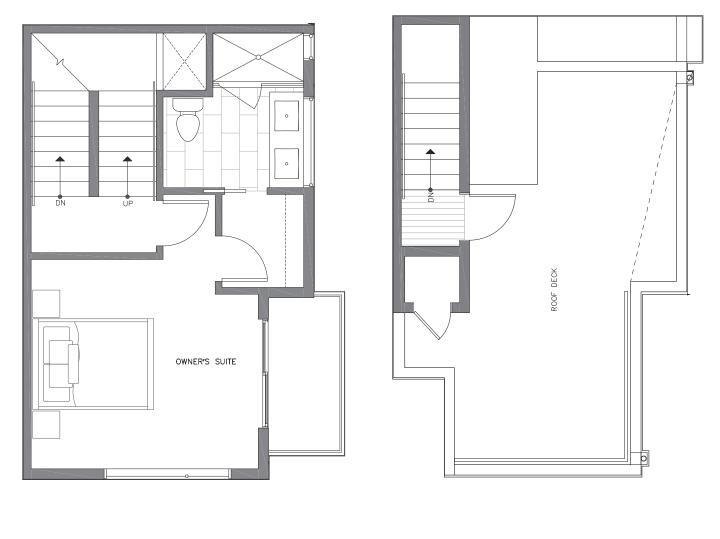

PID: 406

THIRD FLOOR

**ROOF DECK** 

ISOLAHOMES.COM | 206.413.9555 | 13555 SE 36TH ST., SUITE 320, BELLEVUE, WA 98006

Disclaimer: Floor plans and site plans are for illustrative purposes only. In a continuing effort to improve products and designs, final construction elevations, square footages, floor plans and/or materials and colors may vary. Buyer to verify to their own satisfaction.