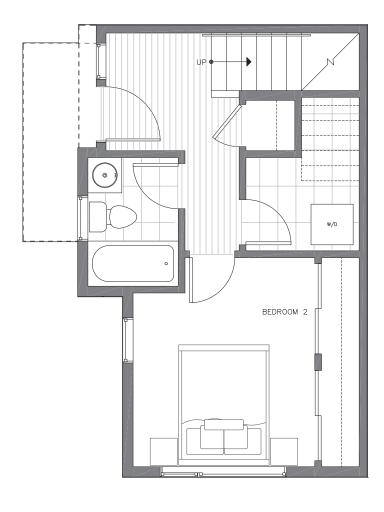

FIRST FLOOR

SECOND FLOOR

ISOLAHOMES.COM | 206.413.9555 | 13555 SE 36TH ST., SUITE 320, BELLEVUE, WA 98006

Disclaimer: Floor plans and site plans are for illustrative purposes only. In a continuing effort to improve products and designs, final construction elevations, square footages, floor plans and/or materials and colors may vary. Buyer to verify to their own satisfaction.