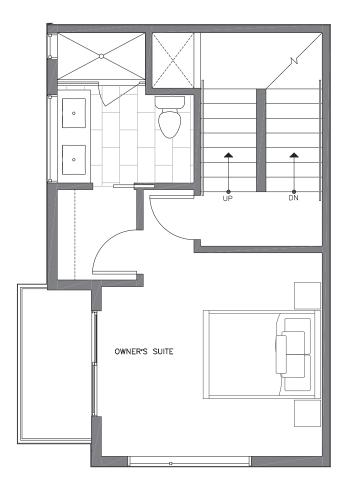

PID: 406

THIRD FLOOR

**ROOF DECK** 

ISOLAHOMES.COM | 206.413.9555 | 13555 SE 36TH ST., SUITE 320, BELLEVUE, WA 98006

Disclaimer: Floor plans and site plans are for illustrative purposes only. In a continuing effort to improve products and designs, final construction elevations, square footages, floor plans and/or materials and colors may vary. Buyer to verify to their own satisfaction.