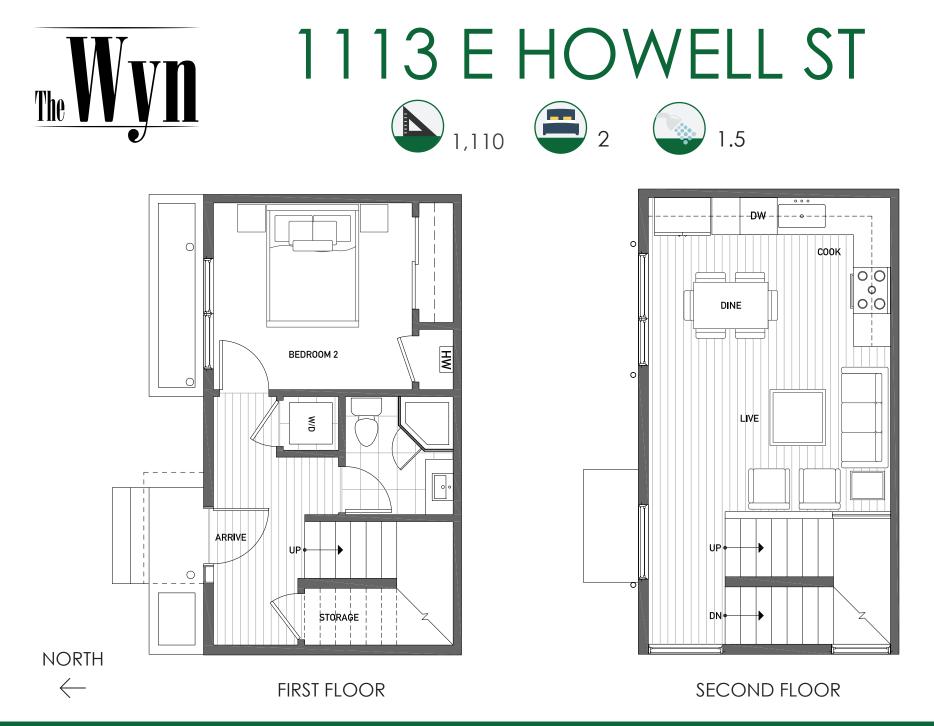

## ISOLAHOMES.COM | FOR INFO CALL: 206.413.9555 | 13555 SE 36th ST. SUITE 320 BELLEVUE, WA 98006

Disclaimer: Floor plans and site plans are for illustrative purposes only. In a continuing effort to improve products and designs, final construction elevations, square footages, floor plans and/or materials and colors may vary. Buyer to verify to their own satisfaction.