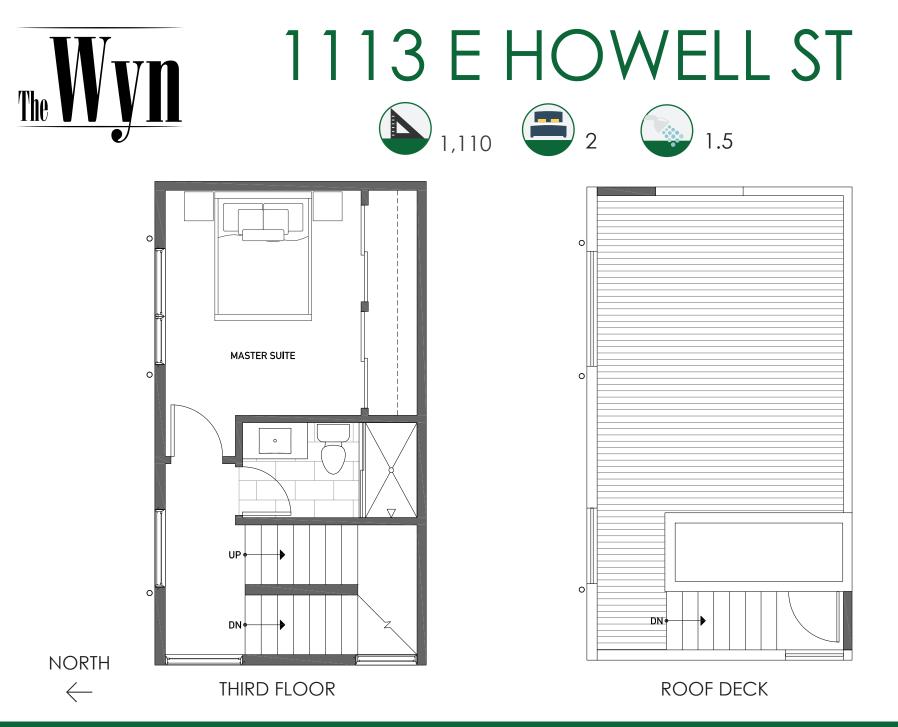

## ISOLAHOMES.COM | FOR INFO CALL: 206.413.9555 | 13555 SE 36th ST. SUITE 320 BELLEVUE, WA 98006

Disclaimer: Floor plans and site plans are for illustrative purposes only. In a continuing effort to improve products and designs, final construction elevations, square footages, floor plans and/or materials and colors may vary. Buyer to verify to their own satisfaction.