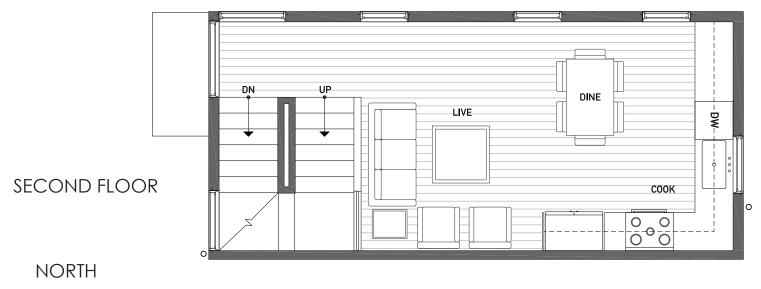

$\leftarrow$ 

ISOLAHOMES.COM | FOR INFO CALL: 206.413.9555 | 13555 SE 36th ST. SUITE 320 BELLEVUE, WA 98006

Disclaimer: Floor plans and site plans are for illustrative purposes only. In a continuing effort to improve products and designs, final construction elevations, square footages, floor plans and/or materials and colors may vary. Buyer to verify to their own satisfaction.







## THIRD FLOOR



## **ROOF DECK**

## NORTH

ISOLAHOMES.COM | FOR INFO CALL: 206.413.9555 | 13555 SE 36th ST. SUITE 320 BELLEVUE, WA 98006

Disclaimer: Floor plans and site plans are for illustrative purposes only. In a continuing effort to improve products and designs, final construction elevations, square footages, floor plans and/or materials and colors may vary. Buyer to verify to their own satisfact