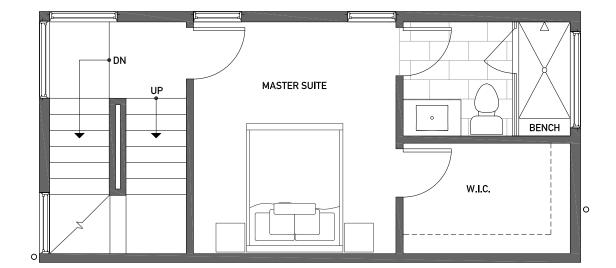

## THIRD FLOOR

## **ROOF DECK**

## NORTH

ISOLAHOMES.COM | FOR INFO CALL: 206.413.9555 | 13555 SE 36th ST. SUITE 320 BELLEVUE, WA 98006

Disclaimer: Floor plans and site plans are for illustrative purposes only. In a continuing effort to improve products and designs, final construction elevations, square footages, floor plans and/or materials and colors may vary. Buyer to verify to their own satisfaction.