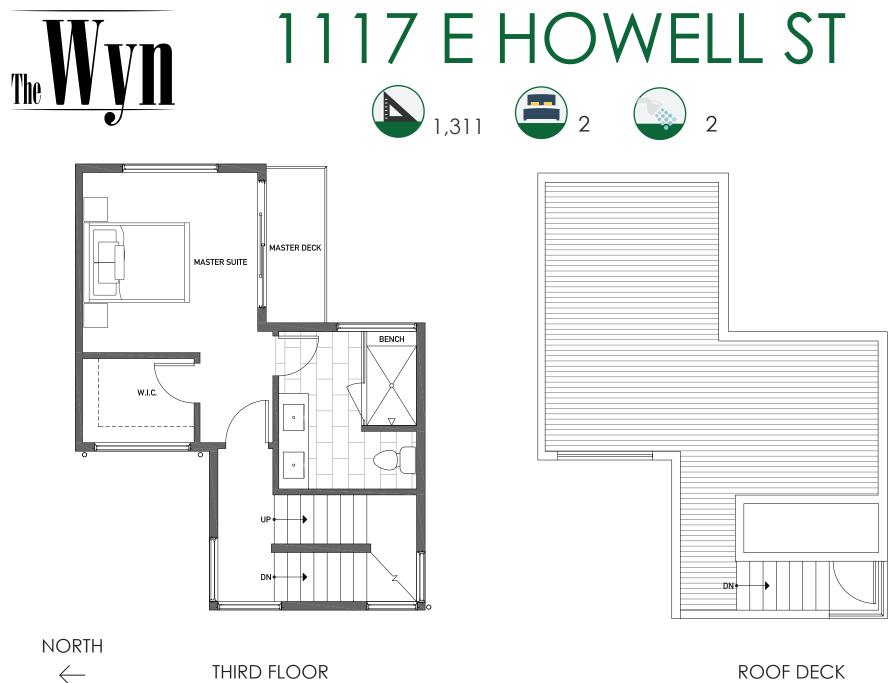

## ISOLAHOMES.COM | FOR INFO CALL: 206.413.9555 | 13555 SE 36th ST. SUITE 320 BELLEVUE, WA 98006

Disclaimer: Floor plans and site plans are for illustrative purposes only. In a continuing effort to improve products and designs, final construction elevations, square footages, floor plans and/or materials and colors may vary. Buyer to verify to their own satisfaction.