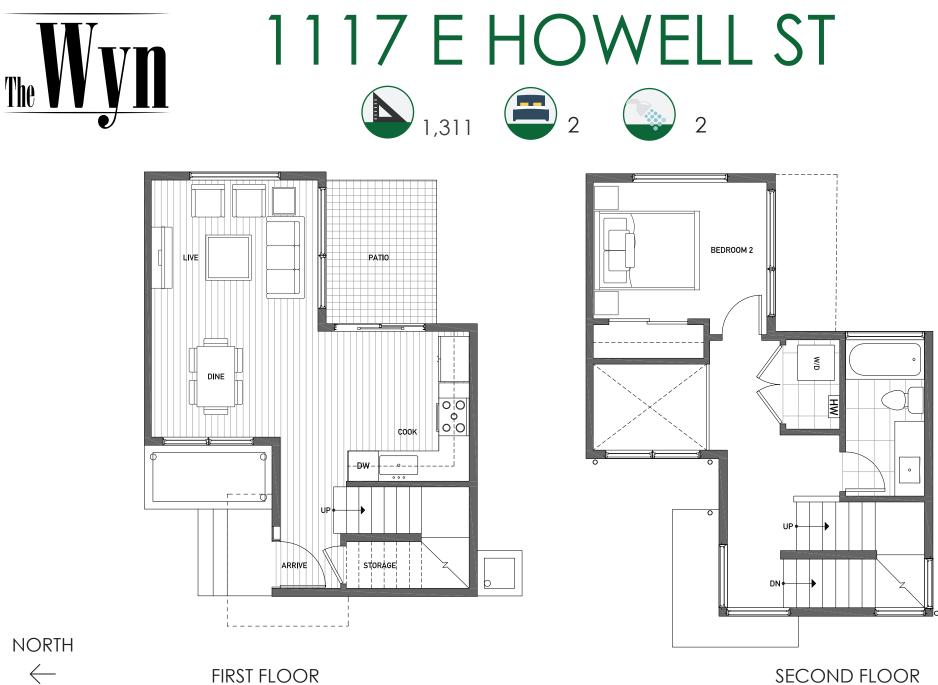

## ISOLAHOMES.COM | FOR INFO CALL: 206.413.9555 | 13555 SE 36th ST. SUITE 320 BELLEVUE, WA 98006

Disclaimer: Floor plans and site plans are for illustrative purposes only. In a continuing effort to improve products and designs, final construction elevations, square footages, floor plans and/or materials and colors may vary. Buyer to verify to their own satisfaction.