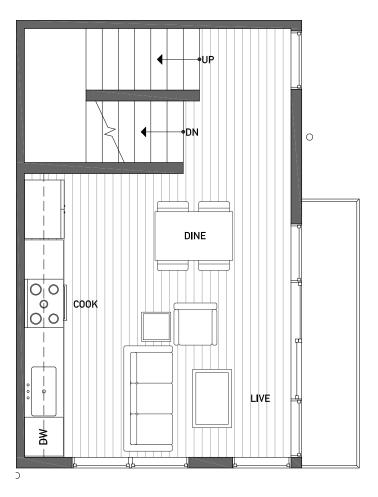

## 1539C 14TH AVE S

SEATTLE, WA 98144

FIRST FLOOR

SECOND FLOOR

HUGHES HOMES | AN ISOLA HOMES PREFERRED BUILDER | ISOLAHOMES.COM | FOR INFO CALL: 206.673.3427

Disclaimer: Floor plans and site plans are for illustrative purposes only. In a continuing effort to improve products and designs, final construction elevations, square footages, floor plans and/or materials and colors may vary. Buyer to verify to their own satisfaction.