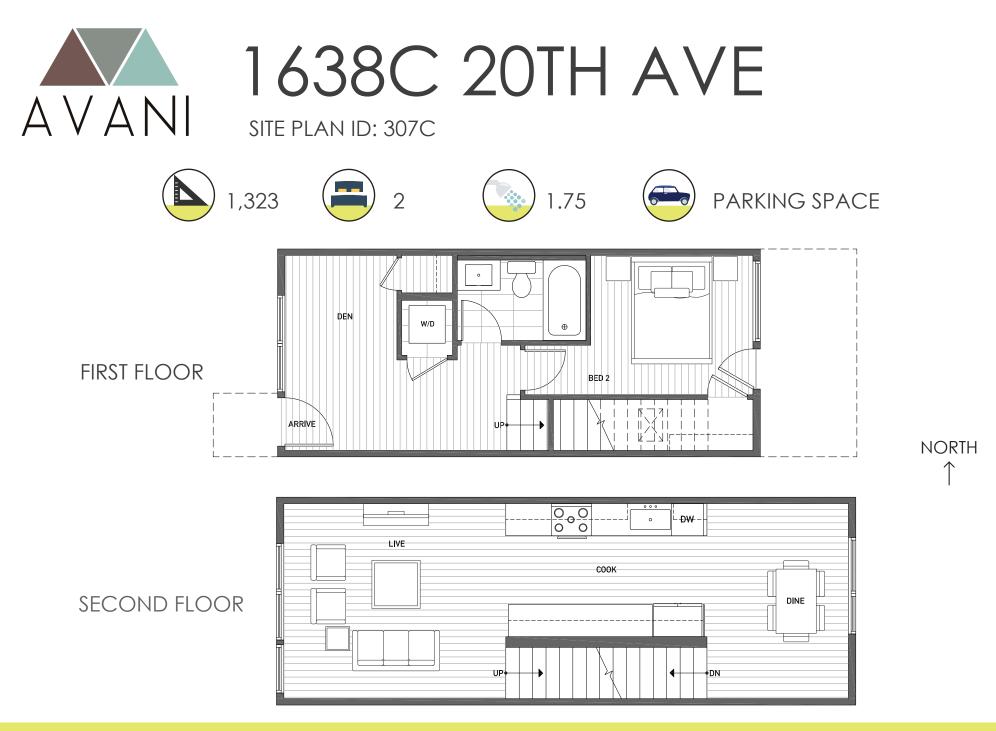

## 1638C 20TH AVE

SITE PLAN ID: 307C

MASTER SUITE

THIRD FLOOR

AVANI

ROOF DECK

NORTH