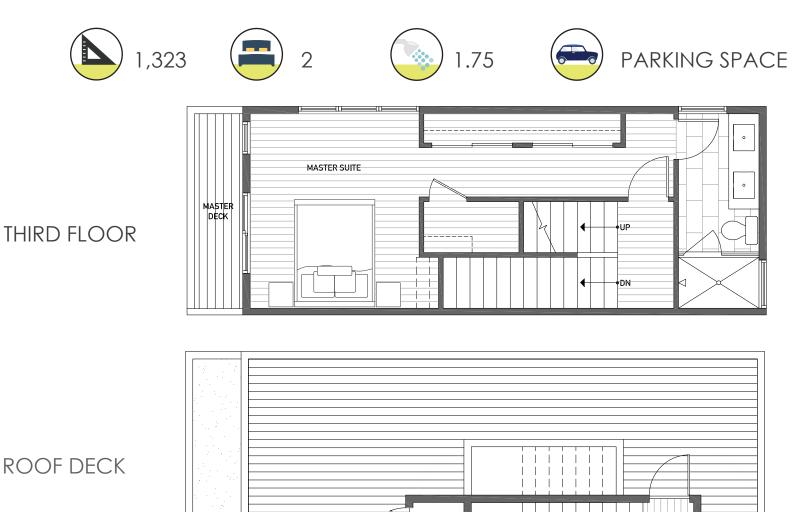

## 1638E 20TH AVE

SITE PLAN ID: 307A

AVANI

MH

## WWW.ISOLAHOMES.COM | 206.673.3427 | 13555 SE 36th ST. SUITE 320 BELLEVUE, WA 98006

Disclaimer: Floor plans and site plans are for illustrative purposes only. In a continuing effort to improve products and designs, final construction elevations, square footages, floor plans and/or materials and colors may vary. Buyer to verify to their own satisfaction.

DN

NORTH