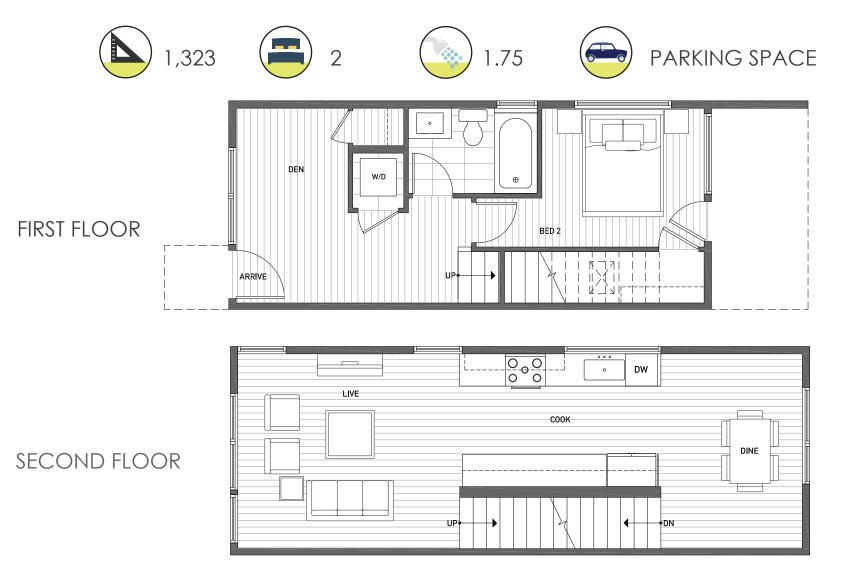

## 1638E 20TH AVE

SITE PLAN ID: 307A

AVANI

WWW.ISOLAHOMES.COM | 206.673.3427 | 13555 SE 36th ST. SUITE 320 BELLEVUE, WA 98006

Disclaimer: Floor plans and site plans are for illustrative purposes only. In a continuing effort to improve products and designs, final construction elevations, square footages, floor plans and/or materials and colors may vary. Buyer to verify to their own satisfaction.

NORTH