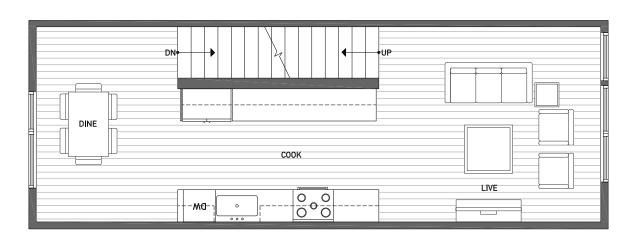

## 1640B 20TH AVE

SITE PLAN ID: 308D

BED 2

Ð

W/D

FIRST FLOOR

AVANI

NORTH ↑

ARRIVE

DEN

SECOND FLOOR