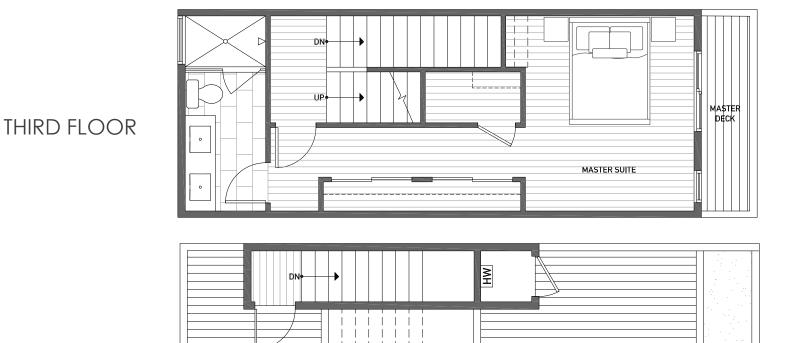

## 1640B 20TH AVE

SITE PLAN ID: 308D



BED 2

Ð

W/D

FIRST FLOOR

AVANI

NORTH ↑

ARRIVE

DEN



SECOND FLOOR

## WWW.ISOLAHOMES.COM | 206.673.3427 | 13555 SE 36th ST. SUITE 320 BELLEVUE, WA 98006

Disclaimer: Floor plans and site plans are for illustrative purposes only. In a continuing effort to improve products and designs, final construction elevations, square footages, floor plans and/or materials and colors may vary. Buyer to verify to their own satisfaction.





SITE PLAN ID: 308D



AVANI



2









NORTH

ROOF DECK

## WWW.ISOLAHOMES.COM | 206.673.3427 | 13555 SE 36th ST. SUITE 320 BELLEVUE, WA 98006

Disclaimer: Floor plans and site plans are for illustrative purposes only. In a continuing effort to improve products and designs, final construction elevations, square footages, floor plans and/or materials and colors may vary. Buyer to verify to their own satisfaction.