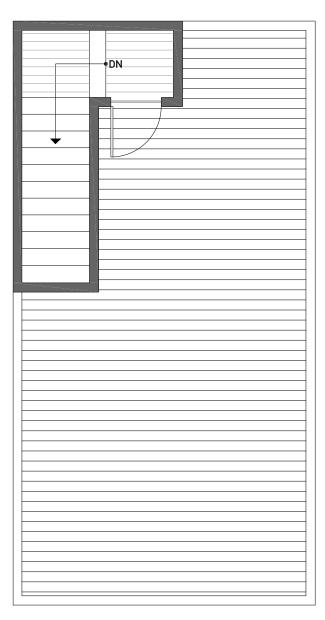

## 1644A 20TH AVE

SITE PLAN ID: 309G

1.75

ROOF DECK NORTH ↑

WWW.ISOLAHOMES.COM | 206.673.3427 | 13555 SE 36th ST. SUITE 320 BELLEVUE, WA 98006

Disclaimer: Floor plans and site plans are for illustrative purposes only. In a continuing effort to improve products and designs, final construction elevations, square footages, floor plans and/or materials and colors may vary. Buyer to verify to their own satisfaction.