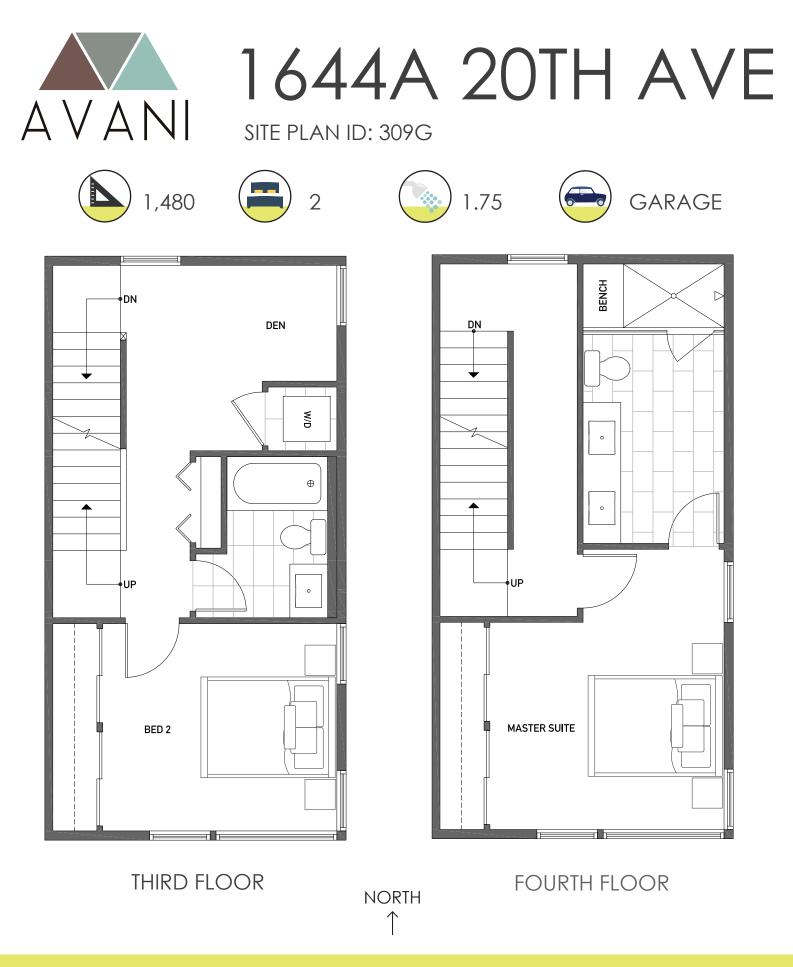

WWW.ISOLAHOMES.COM | 206.673.3427 | 13555 SE 36th ST. SUITE 320 BELLEVUE, WA 98006

Disclaimer: Floor plans and site plans are for illustrative purposes only. In a continuing effort to improve products and designs, final construction elevations, square footages, floor plans and/or materials and colors may vary. Buyer to verify to their own satisfaction.