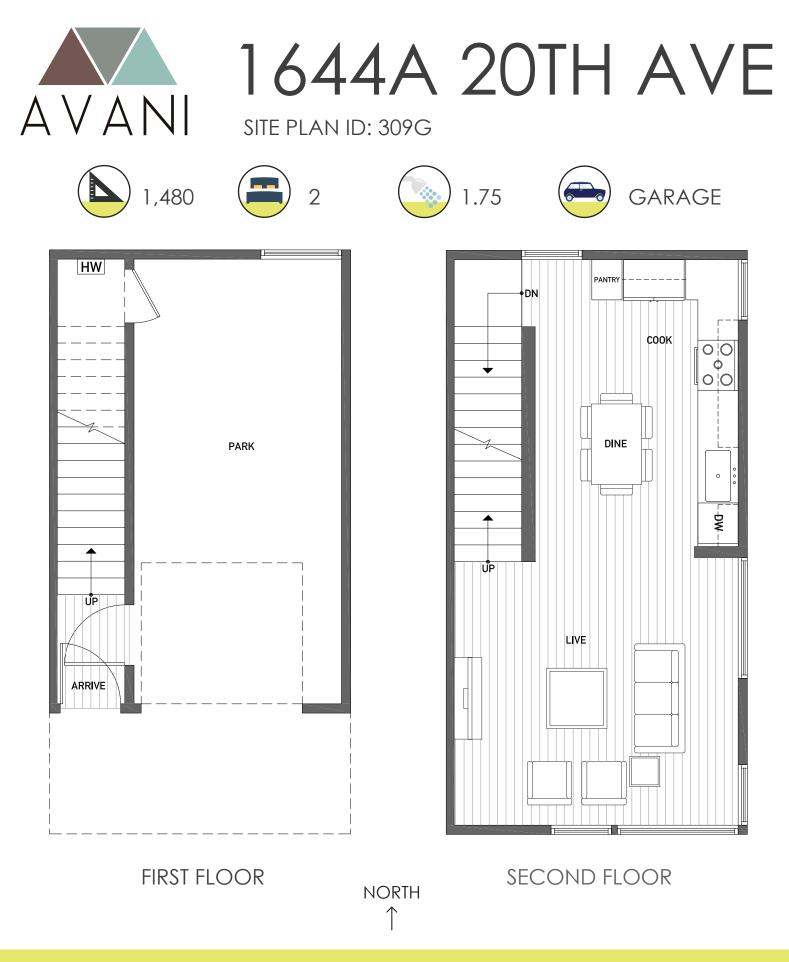

WWW.ISOLAHOMES.COM | 206.673.3427 | 13555 SE 36th ST. SUITE 320 BELLEVUE, WA 98006

Disclaimer: Floor plans and site plans are for illustrative purposes only. In a continuing effort to improve products and designs, final construction elevations, square footages, floor plans and/or materials and colors may vary. Buyer to verify to their own satisfaction.