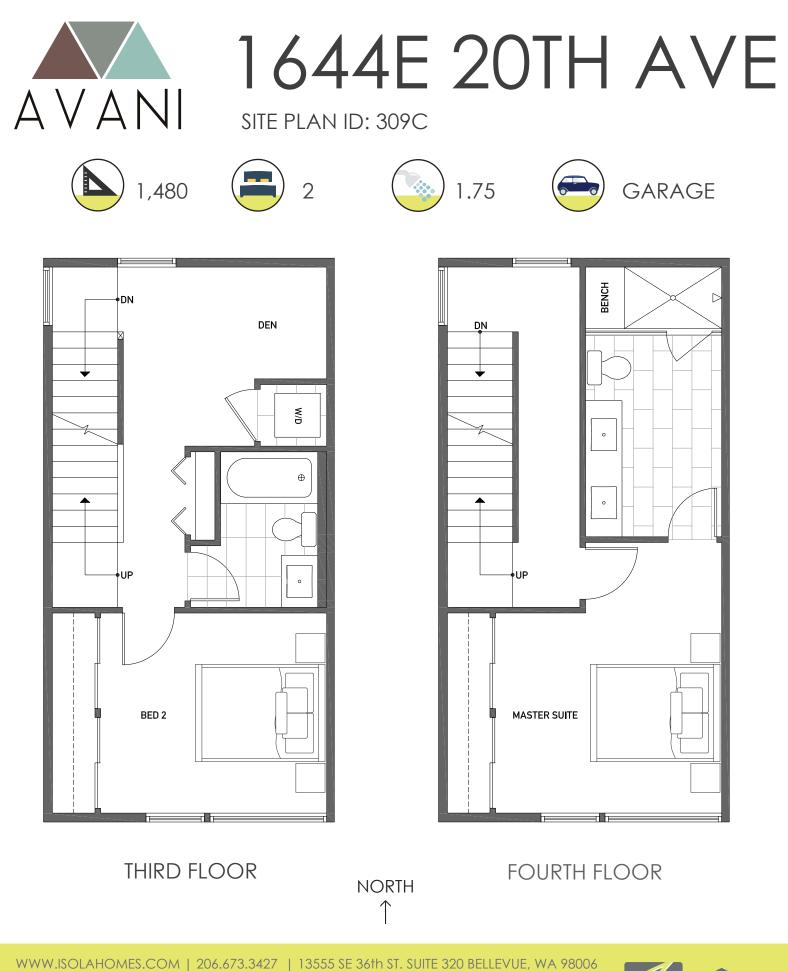

## 1644E 20TH AVE

SITE PLAN ID: 309C

ROOF DECK NORTH ↑

WWW.ISOLAHOMES.COM | 206.673.3427 | 13555 SE 36th ST. SUITE 320 BELLEVUE, WA 98006

Disclaimer: Floor plans and site plans are for illustrative purposes only. In a continuing effort to improve products and designs, final construction elevations, square footages, floor plans and/or materials and colors may vary. Buyer to verify to their own satisfaction.