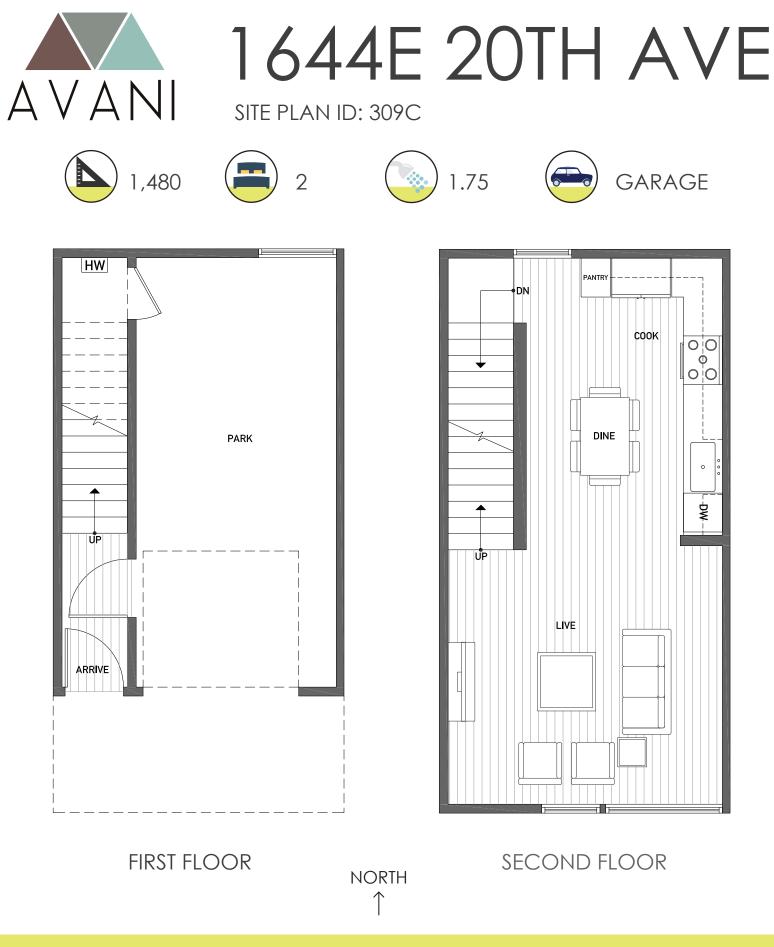

## 1644E 20TH AVE

SITE PLAN ID: 309C

ROOF DECK NORTH ↑

WWW.ISOLAHOMES.COM | 206.673.3427 | 13555 SE 36th ST. SUITE 320 BELLEVUE, WA 98006

Disclaimer: Floor plans and site plans are for illustrative purposes only. In a continuing effort to improve products and designs, final construction elevations, square footages, floor plans and/or materials and colors may vary. Buyer to verify to their own satisfaction.