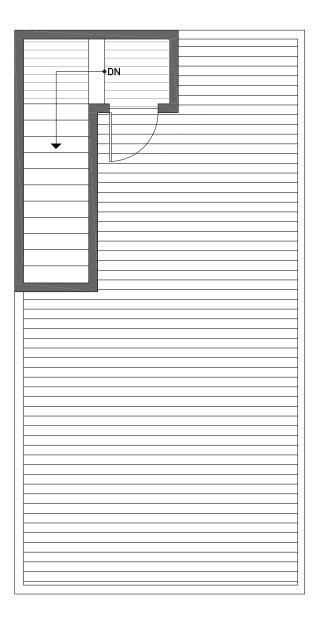

## 1644E 20TH AVE

SITE PLAN ID: 309C

ROOF DECK NORTH ↑

WWW.ISOLAHOMES.COM | 206.673.3427 | 13555 SE 36th ST. SUITE 320 BELLEVUE, WA 98006

Disclaimer: Floor plans and site plans are for illustrative purposes only. In a continuing effort to improve products and designs, final construction elevations, square footages, floor plans and/or materials and colors may vary. Buyer to verify to their own satisfaction.