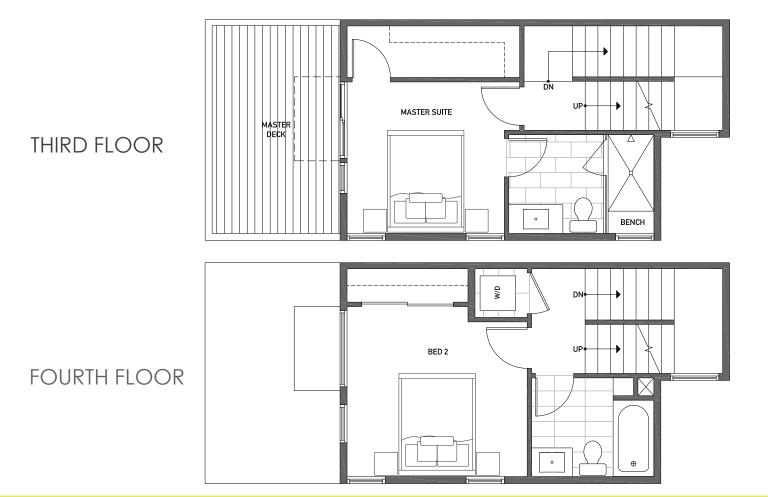

WWW.ISOLAHOMES.COM | 206.673.3427 | 13555 SE 36th ST. SUITE 320 BELLEVUE, WA 98006

Disclaimer: Floor plans and site plans are for illustrative purposes only. In a continuing effort to improve products and designs, final construction elevations, square footages, floor plans and/or materials and colors may vary. Buyer to verify to their own satisfaction.



## 1646 20TH AVE AVANI

## SITE PLAN ID: 309B





## WWW.ISOLAHOMES.COM | 206.673.3427 | 13555 SE 36th ST. SUITE 320 BELLEVUE, WA 98006

Disclaimer: Floor plans and site plans are for illustrative purposes only. In a continuing effort to improve products and designs, final construction elevations, square footages, floor plans and/or materials and colors may vary. Buyer to verify to their own satisfaction.



NORTH







**ROOF DECK** 

WWW.ISOLAHOMES.COM | 206.673.3427 | 13555 SE 36th ST. SUITE 320 BELLEVUE, WA 98006

Disclaimer: Floor plans and site plans are for illustrative purposes only. In a continuing effort to improve products and designs, final construction elevations, square footages, floor plans and/or materials and colors may vary. Buyer to verify to their own satisfaction.



NORTH