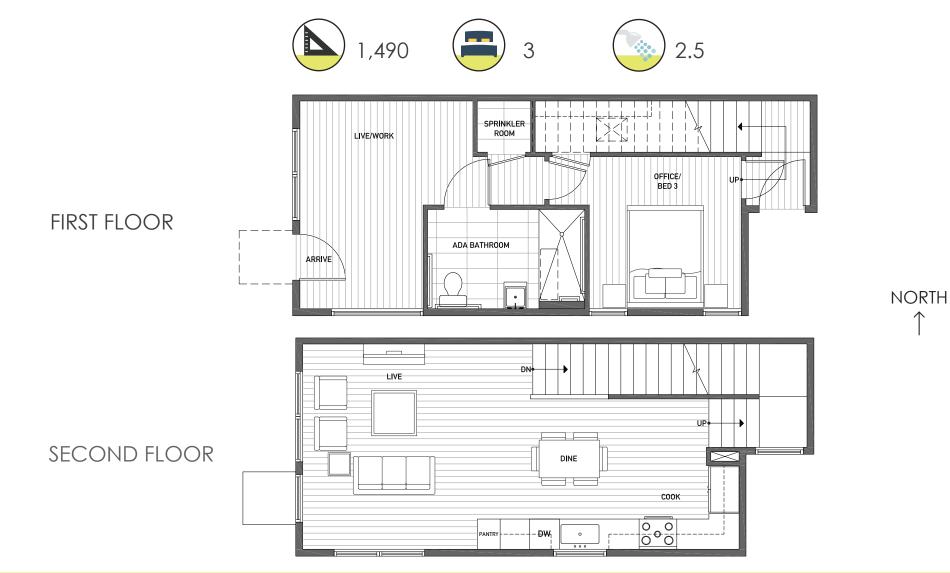

WWW.ISOLAHOMES.COM | 206.673.3427 | 13555 SE 36th ST. SUITE 320 BELLEVUE, WA 98006

Disclaimer: Floor plans and site plans are for illustrative purposes only. In a continuing effort to improve products and designs, final construction elevations, square footages, floor plans and/or materials and colors may vary. Buyer to verify to their own satisfaction.



## 1646 20TH AVE AVANI

## SITE PLAN ID: 309B





## WWW.ISOLAHOMES.COM | 206.673.3427 | 13555 SE 36th ST. SUITE 320 BELLEVUE, WA 98006

Disclaimer: Floor plans and site plans are for illustrative purposes only. In a continuing effort to improve products and designs, final construction elevations, square footages, floor plans and/or materials and colors may vary. Buyer to verify to their own satisfaction.



NORTH







**ROOF DECK**