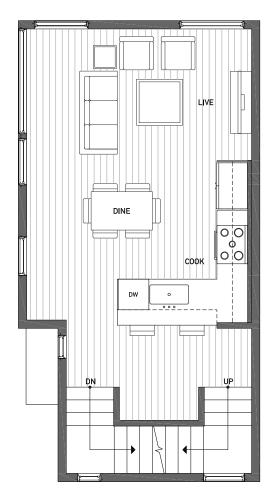

NORTH







SECOND FLOOR

PID: 021

## ISOLAHOMES.COM | FOR INFO CALL: 206.849.7700 | 13555 SE 36th ST. S UITE 320 BELLEVUE, WA 98006

Disclaimer: Floor plans and site plans are for illustrative purposes only. In a continuing effort to improve products and designs, final construction elevations, square footages, floor plans and/or materials and colors may vary. Buyer to verify to their own satisfaction.





NORTH







## ISOLAHOMES.COM | FOR INFO CALL: 206.849.7700 | 13555 SE 36th ST. SUITE 320 BELLEVUE, WA 98006



PID: 021

Disclaimer: Floor plans and site plans are for illustrative purposes only. In a continuing effort to improve products and designs, final construction elevations, square footages, floor plans and/or materials and colors may vary. Buyer to verify to their own satisfaction.