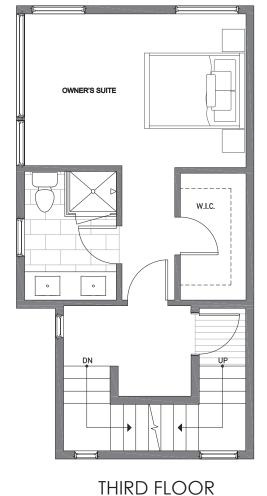

NORTH







SECOND FLOOR

PID: 021

## ISOLAHOMES.COM | FOR INFO CALL: 206.849.7700 | 13555 SE 36th ST. S UITE 320 BELLEVUE, WA 98006

Disclaimer: Floor plans and site plans are for illustrative purposes only. In a continuing effort to improve products and designs, final construction elevations, square footages, floor plans and/or materials and colors may vary. Buyer to verify to their own satisfaction.





NORTH







## ISOLAHOMES.COM | FOR INFO CALL: 206.849.7700 | 13555 SE 36th ST. SUITE 320 BELLEVUE, WA 98006



PID: 021

Disclaimer: Floor plans and site plans are for illustrative purposes only. In a continuing effort to improve products and designs, final construction elevations, square footages, floor plans and/or materials and colors may vary. Buyer to verify to their own satisfaction.