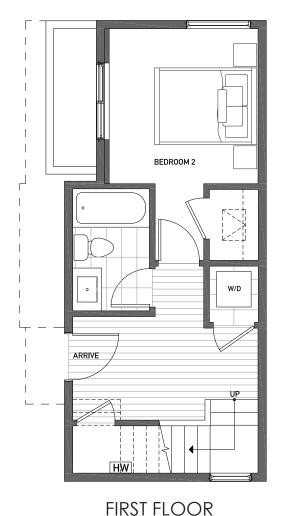

NORTH







SECOND FLOOR

PID: 021

## ISOLAHOMES.COM | FOR INFO CALL: 206.849.7700 | 13555 SE 36th ST. S UITE 320 BELLEVUE, WA 98006

Disclaimer: Floor plans and site plans are for illustrative purposes only. In a continuing effort to improve products and designs, final construction elevations, square footages, floor plans and/or materials and colors may vary. Buyer to verify to their own satisfaction.





NORTH







## ISOLAHOMES.COM | FOR INFO CALL: 206.849.7700 | 13555 SE 36th ST. SUITE 320 BELLEVUE, WA 98006



PID: 021

Disclaimer: Floor plans and site plans are for illustrative purposes only. In a continuing effort to improve products and designs, final construction elevations, square footages, floor plans and/or materials and colors may vary. Buyer to verify to their own satisfaction.