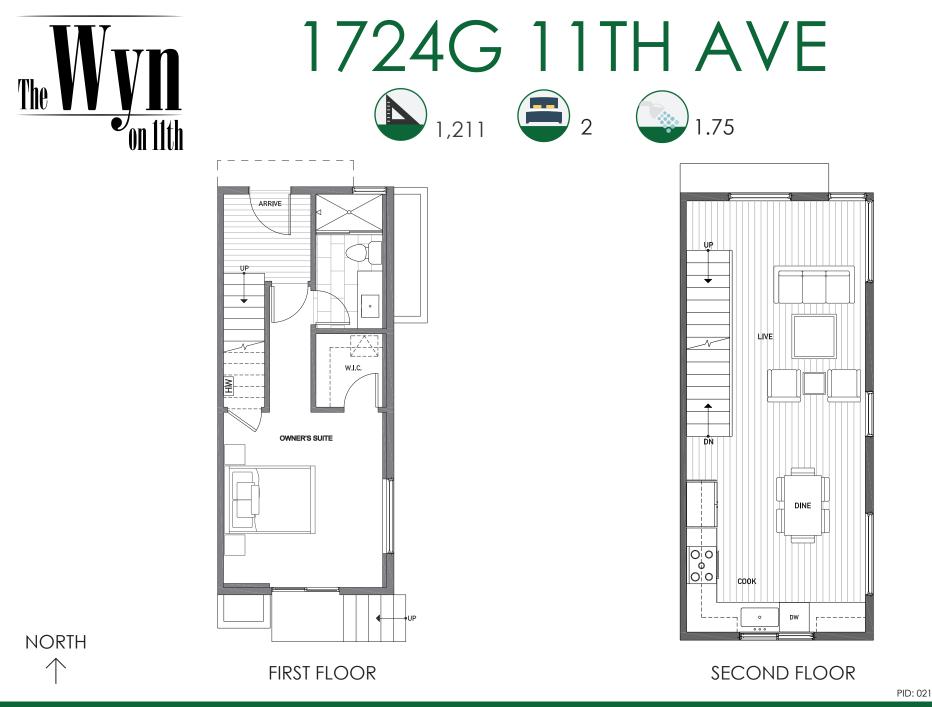

## ISOLAHOMES.COM | FOR INFO CALL: 206.849.7700 | 13555 SE 36th ST. SUITE 320 BELLEVUE, WA 98006

Disclaimer: Floor plans and site plans are for illustrative purposes only. In a continuing effort to improve products and designs, final construction elevations, square footages, floor plans and/or materials and colors may vary. Buyer to verify to their own satisfaction.





NORTH







**ROOF DECK** 

## ISOLAHOMES.COM | FOR INFO CALL: 206.849.7700 | 13555 SE 36th ST. SUITE 320 BELLEVUE, WA 98006

THIRD FLOOR

Disclaimer: Floor plans and site plans are for illustrative purposes only. In a continuing effort to improve products and designs, final construction elevations, square footages, floor plans and/or materials and colors may vary. Buyer to verify to their own satisfaction.



PID: 021