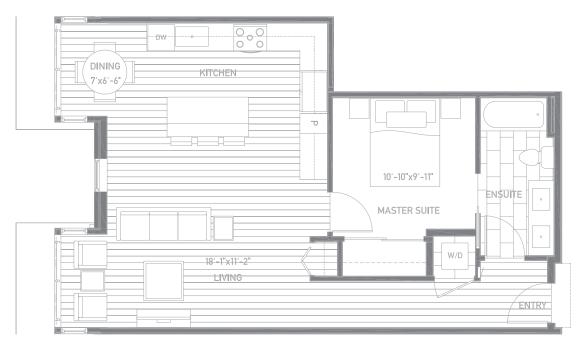

## UNIT 209 + 309

1 bed

731 sq ft

1 bath

1 parking

Disclaimer: Marketing materials are for illustrative purposes only. Any representation as to final construction, elevations, square footages, floor areas, floor plans and/or materials and colors is approximate and may vary. The builder reserves the right to change features, amenities, and pricing without notice. Renderings, photography, floor plans, amenities, finishes and other information described herein are representative only and are not intended to reflect any specific feature, amenity, unit condition or view when built. The builder makes no warranties, express or implied as to accuracy, completeness or suitability of the information published herein.