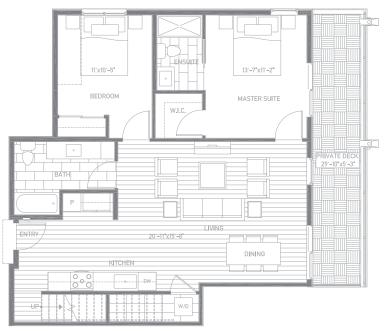

## **UNIT 401**

2 beds

1,008 sq ft

1.75 baths

1 parking

Disclaimer: Marketing materials are for illustrative purposes only. Any representation as to final construction, elevations, square footages, floor areas, floor plans and/or materials and colors is approximate and may vary. The builder reserves the right to change features, amenities, and pricing without notice. Renderings, photography, floor plans, amenities, finishes and other information described herein are representative only and are not intended to reflect any specific feature, amenity, unit condition or view when built. The builder makes no warranties, express or implied as to accuracy, completeness or suitability of the information published herein.