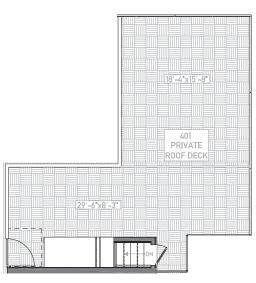

## **UNIT 401**

2 beds

1,008 sq ft

1.75 baths

1 parking

Disclaimer: Marketing materials are for illustrative purposes only. Any representation as to final construction, elevations, square footages, floor areas, floor plans and/or materials and colors is approximate and may vary. The builder reserves the right to change features, amenities, and pricing without notice. Renderings, photography, floor plans, amenities, finishes and other information described herein are representative only and are not intended to reflect any specific feature, amenity, unit condition or view when built. The builder makes no warranties, express or implied as to accuracy, completeness or suitability of the information published herein.