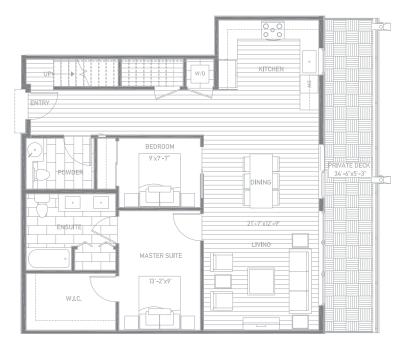

## **UNIT 402**

2 beds

1,050 sq ft

1.5 baths

1 parking

Disclaimer: Marketing materials are for illustrative purposes only. Any representation as to final construction, elevations, square footages, floor areas, floor plans and/or materials and colors is approximate and may vary. The builder reserves the right to change features, amenities, and pricing without notice. Renderings, photography, floor plans, amenities, finishes and other information described herein are representative only and are not intended to reflect any specific feature, amenity, unit condition or view when built. The builder makes no warranties, express or implied as to accuracy, completeness or suitability of the information published herein.