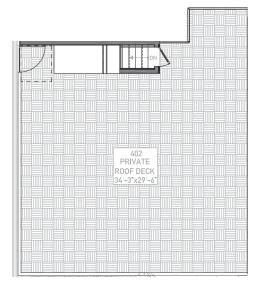

## **UNIT 402**

2 beds

1,050 sq ft

1.5 baths

1 parking

Disclaimer: Marketing materials are for illustrative purposes only. Any representation as to final construction, elevations, square footages, floor areas, floor plans and/or materials and colors is approximate and may vary. The builder reserves the right to change features, amenities, and pricing without notice. Renderings, photography, floor plans, amenities, finishes and other information described herein are representative only and are not intended to reflect any specific feature, amenity, unit condition or view when built. The builder makes no warranties, express or implied as to accuracy, completeness or suitability of the information published herein.