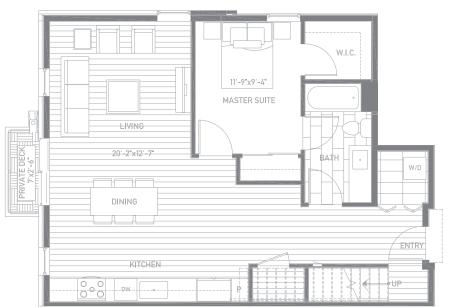

## **UNIT 408**

1 bed

820 sq ft

1 bath

1 parking

Disclaimer: Marketing materials are for illustrative purposes only. Any representation as to final construction, elevations, square footages, floor areas, floor plans and/or materials and colors is approximate and may vary. The builder reserves the right to change features, amenities, and pricing without notice. Renderings, photography, floor plans, amenities, finishes and other information described herein are representative only and are not intended to reflect any specific feature, amenity, unit condition or view when built. The builder makes no warranties, express or implied as to accuracy completeness or suitability of the information published herein.