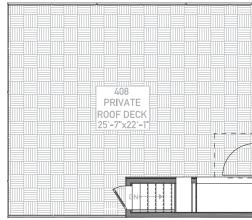

## **UNIT 408**

1 bed

820 sq ft

1 bath

1 parking

Disclaimer: Marketing materials are for illustrative purposes only. Any representation as to final construction, elevations, square footages, floor areas, floor plans and/or materials and colors is approximate and may vary. The builder reserves the right to change features, amenities, and pricing without notice. Renderings, photography, floor plans, amenities, finishes and other information described herein are representative only and are not intended to reflect any specific feature, amenity, unit condition or view when built. The builder makes no warranties, express or implied as to accuracy completeness or suitability of the information published herein.