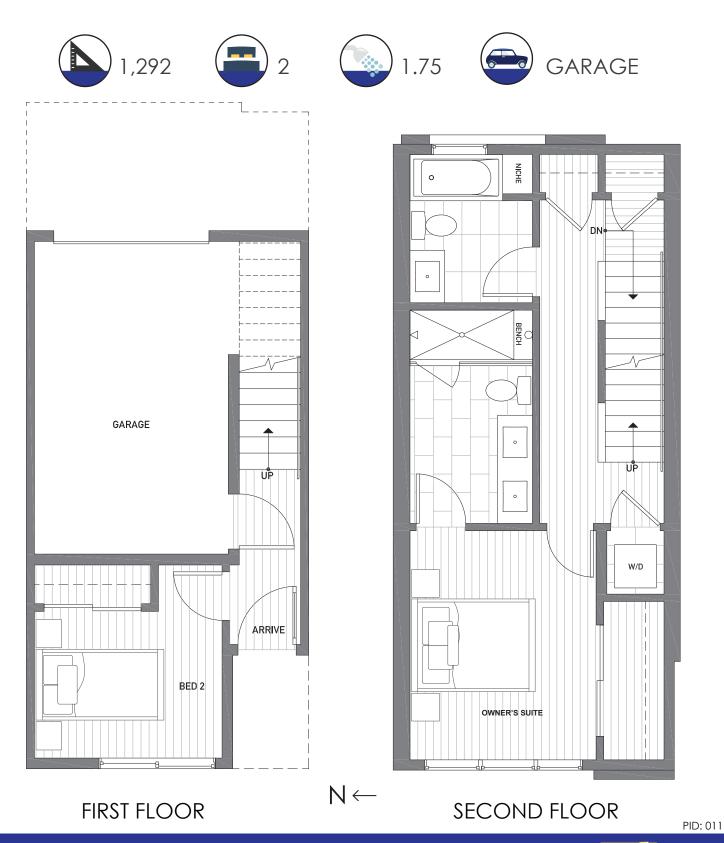

Baymont \_ 2508 EVERETT AVE E

SEATTLE, WA 98112

ISOLAHOMES.COM | 206.673.3409 | 13555 SE 36TH ST., SUITE 320, BELLEVUE, WA 98006

Disclaimer: Floor plans and site plans are for illustrative purposes only. In a continuing effort to improve products and designs, final construction elevations, square footages, floor plans and/or materials and colors may vary. Buyer to verify to their own satisfaction.

## Baymont 2508 EVERETT AVE E SEATTLE, WA 98112

N←