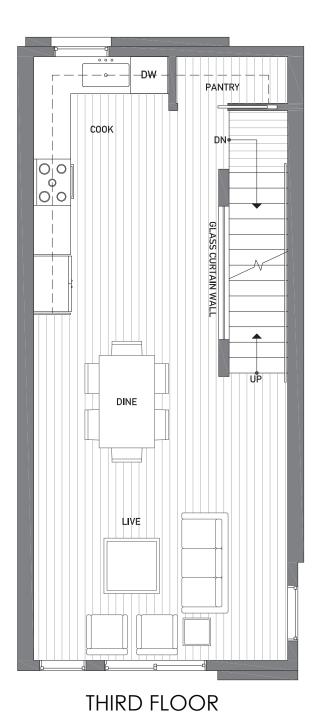

Baymont \_ 2508 EVERETT AVE E

SEATTLE, WA 98112

ISOLAHOMES.COM | 206.673.3409 | 13555 SE 36TH ST., SUITE 320, BELLEVUE, WA 98006

Disclaimer: Floor plans and site plans are for illustrative purposes only. In a continuing effort to improve products and designs, final construction elevations, square footages, floor plans and/or materials and colors may vary. Buyer to verify to their own satisfaction.

## Baymont 2508 EVERETT AVE E SEATTLE, WA 98112