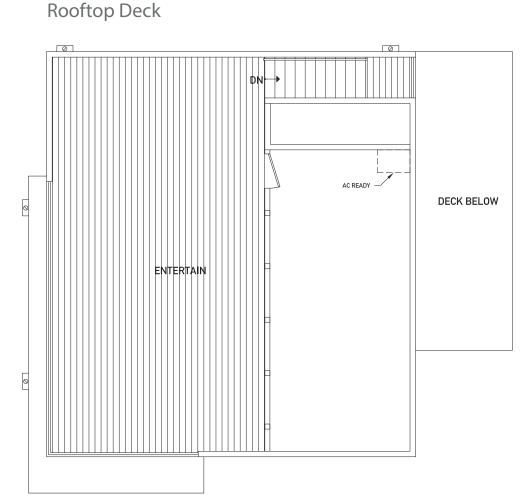

292 D



## Floor One



Floor Two



8′6″ 10′

9'6"

 $\square$ 

2

1

← NORTH



## www.isolahomes.com

Disclaimer: Floor plans are for illustrative purposes only. In a continuing effort to improve products and designs, final construction elevations, square footages, floor plans and/or materials and colors may vary. Ceiling heights are approximate and may vary due to field conditions. Buyer to verify to their own satisfaction.

**Building Dimensions** 

29'-7"W x 35'-7""L







## Floor Three





8'6"

10'

9'6"

Ο

3

2

1

← NORTH



## www.isolahomes.com

Disclaimer: Floor plans are for illustrative purposes only. In a continuing effort to improve products and designs, final construction elevations, square footages, floor plans and/or materials and colors may vary. Ceiling heights are approximate and may vary due to field conditions. Buyer to verify to their own satisfaction.