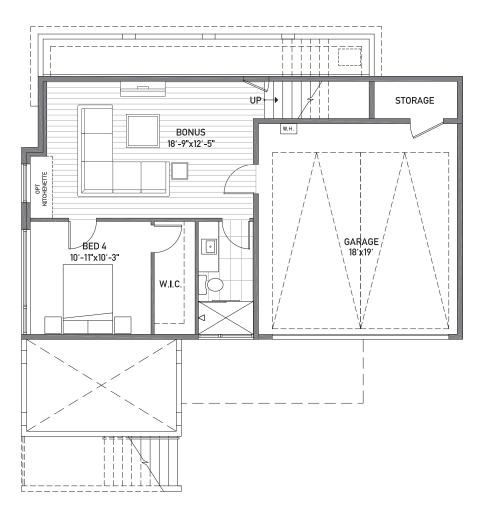

292 D



## Floor One



Floor Two



8′6″ 10′

9'6"

 $\square$ 

2

1

← NORTH



## www.isolahomes.com

Disclaimer: Floor plans are for illustrative purposes only. In a continuing effort to improve products and designs, final construction elevations, square footages, floor plans and/or materials and colors may vary. Ceiling heights are approximate and may vary due to field conditions. Buyer to verify to their own satisfaction.

**Building Dimensions** 

29'-7"W x 35'-7""L







## Floor Three





8'6"

10'

9'6"

Ο

3

2

1

← NORTH



## www.isolahomes.com

Disclaimer: Floor plans are for illustrative purposes only. In a continuing effort to improve products and designs, final construction elevations, square footages, floor plans and/or materials and colors may vary. Ceiling heights are approximate and may