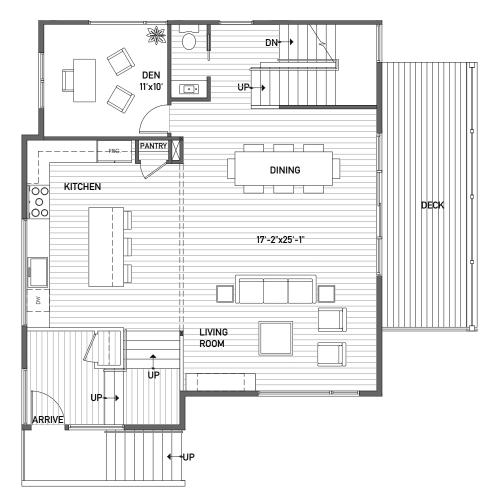

292 D



## Floor One



Floor Two



8′6″ 10′

9'6"

 $\square$ 

2

1

← NORTH



## www.isolahomes.com

Disclaimer: Floor plans are for illustrative purposes only. In a continuing effort to improve products and designs, final construction elevations, square footages, floor plans and/or materials and colors may vary. Ceiling heights are approximate and may vary due to field conditions. Buyer to verify to their own satisfaction.

**Building Dimensions** 

29'-7"W x 35'-7""L







## Floor Three





8'6"

10'

9'6"

Ο

3

2

1

← NORTH



## www.isolahomes.com

Disclaimer: Floor plans are for illustrative purposes only. In a continuing effort to improve products and designs, final construction elevations, square footages, floor plans and/or materials and colors may vary. Ceiling heights are approximate and may vary due to