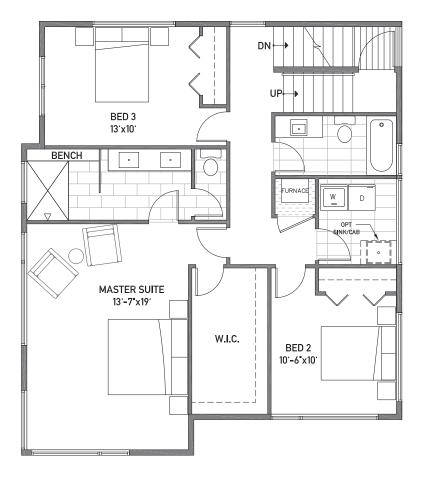

292 D



## Floor One



Floor Two



8′6″ 10′

9'6"

 $\square$ 

2

1

← NORTH



## www.isolahomes.com

Disclaimer: Floor plans are for illustrative purposes only. In a continuing effort to improve products and designs, final construction elevations, square footages, floor plans and/or materials and colors may vary. Ceiling heights are approximate and may vary due to field conditions. Buyer to verify to their own satisfaction.

**Building Dimensions** 

29'-7"W x 35'-7""L







## Floor Three





8'6"

10'

9'6"

Ο

3

2

1

← NORTH



## www.isolahomes.com

Disclaimer: Floor plans are for illustrative purposes only. In a continuing effort to improve products and designs, final construction elevations, square footages, floor plans and/or materials and colors may vary. Ceiling heights are approximate and may vary due to field conditions. Buyer to verify to their own satisfaction.