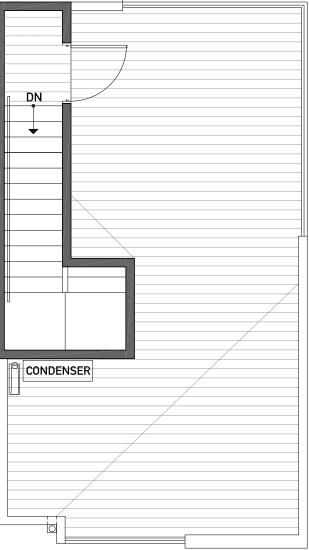

NORTH  $\rightarrow$ 

CEILING: 8'6"

CEILING: 7'6"

FOURTH FLOOR

WWW.ISOLAHOMES.COM | 206.792.3988 | 1518 1ST AVE S SUITE 301, SEATTLE, WA 98134 Disclaimer: Floor plans and site plans are for illustrative purposes only. In a continuing effort to improve products and designs, final

construction elevations, square footages, floor plans and/or materials and colors may vary. Buyer to verify to their own satisfaction.

NORTH  $\rightarrow$