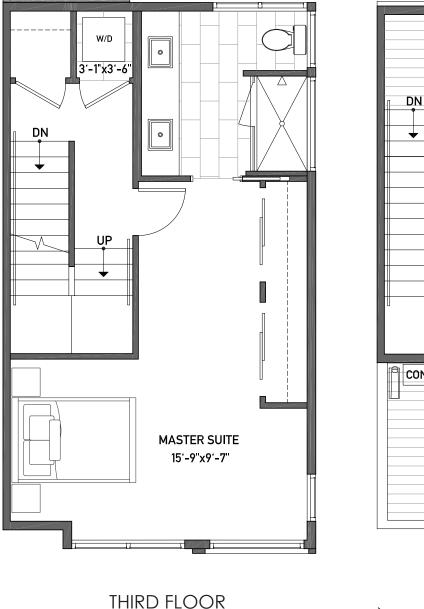

CEILING: 8'

FIRST FLOOR

CEILING: 9'

IS OLA

WWW.ISOLAHOMES.COM | 206.792.3988 | 1518 1ST AVE S SUITE 301, SEATTLE, WA 98134 Disclaimer: Floor plans and site plans are for illustrative purposes only. In a continuing effort to improve products and designs, final

Disclaimer: Floor plans and site plans are for illustrative purposes only. In a continuing effort to improve products and designs, final construction elevations, square footages, floor plans and/or materials and colors may vary. Buyer to verify to their own satisfaction.