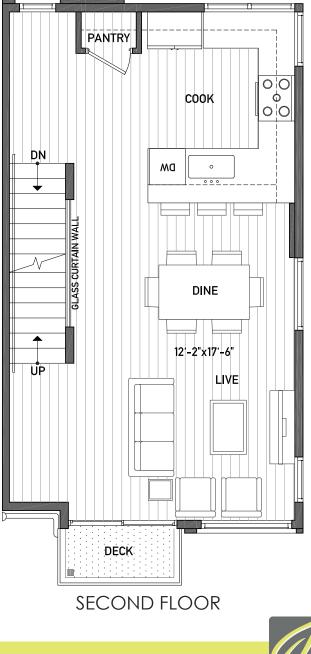

CEILING: 8'

FIRST FLOOR

CEILING: 9'

IS OLA

WWW.ISOLAHOMES.COM | 206.792.3988 | 1518 1ST AVE S SUITE 301, SEATTLE, WA 98134 Disclaimer: Floor plans and site plans are for illustrative purposes only. In a continuing effort to improve products and designs, final