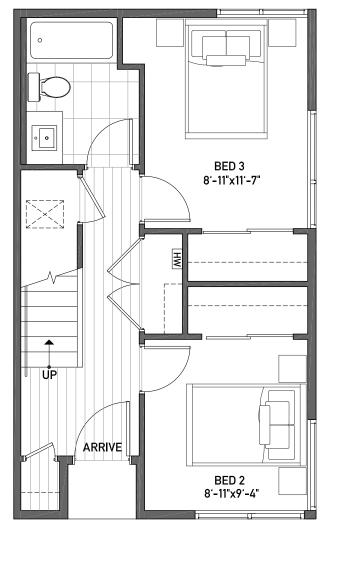

CEILING: 8'

FIRST FLOOR

CEILING: 9'

IS OLA

WWW.ISOLAHOMES.COM | 206.792.3988 | 1518 1ST AVE S SUITE 301, SEATTLE, WA 98134 Disclaimer: Floor plans and site plans are for illustrative purposes only. In a continuing effort to improve products and designs, final