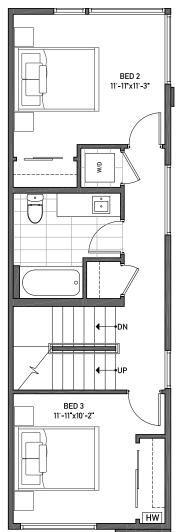

BUILDING DIMENSIONS: 12'9"W x 41'L

THIRD FLOOR

CEILING: 8'6"

ROOF

WWW.ISOLAHOMES.COM | 206.792.3988 | 1521 1ST AVE S SUITE 102, SEATTLE, WA 98134 白

Disclaimer: Floor plans and site plans are for illustrative purposes only. In a continuing effort to improve products and designs, final construction elevations, square footages, floor plans and/or materials and colors may vary. Buyer to verify to their own satisfaction.