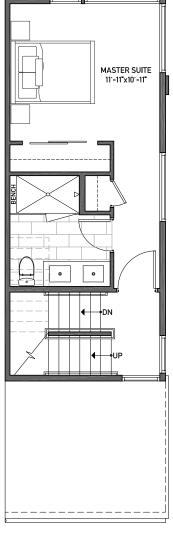

BUILDING DIMENSIONS: 12'9"W x 41'L

THIRD FLOOR

CEILING: 8'6"

ROOF

WWW.ISOLAHOMES.COM | 206.792.3988 | 1521 1ST AVE S SUITE 102, SEATTLE, WA 98134 白

Disclaimer: Floor plans and site plans are for illustrative purposes only. In a continuing effort to improve products and designs, final construction elevations, square footages, floor plans and/or materials and colors may vary. Buyer to verify to their own satisfaction.