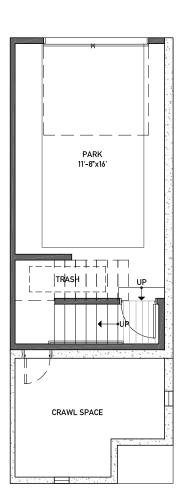

BUILDING DIMENSIONS: 12'9''W x 41'L

CEILING: 8'

BASEMENT

FIRST FLOOR

 $\rm NORTH \,{\rightarrow}$ 

CEILING: 8'

SECOND FLOOR

WWW.ISOLAHOMES.COM | 206.792.3988 | 1521 1ST AVE S SUITE 102, SEATTLE, WA 98134 🔝 👘