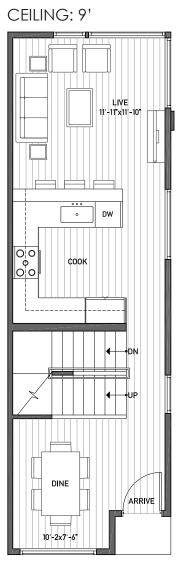

BUILDING DIMENSIONS: 12'9''W x 41'L

CEILING: 8'

BASEMENT

FIRST FLOOR

 $\rm NORTH \,{\rightarrow}$ 

CEILING: 8'

SECOND FLOOR

WWW.ISOLAHOMES.COM | 206.792.3988 | 1521 1ST AVE S SUITE 102, SEATTLE, WA 98134 🔝 👘