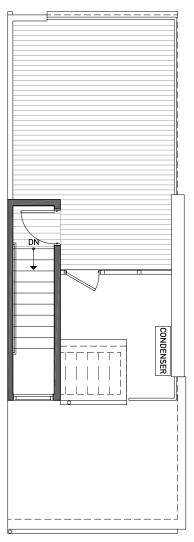

1,588 APPROX. SQ. FT BUILDING DIMENSIONS: 12'9''W x 38'6''L

CEILING: 8'6"

ROOF

 $\text{NORTH}\,{\rightarrow}$ 

WWW.ISOLAHOMES.COM | 206.792.3988 | 1521 1ST AVE S SUITE 102, SEATTLE, WA 98134

Disclaimer: Floor plans and site plans are for illustrative purposes only. In a continuing effort to improve products and designs, final construction elevations, square footages, floor plans and/or materials and colors may vary. Buyer to verify to their own satisfaction.