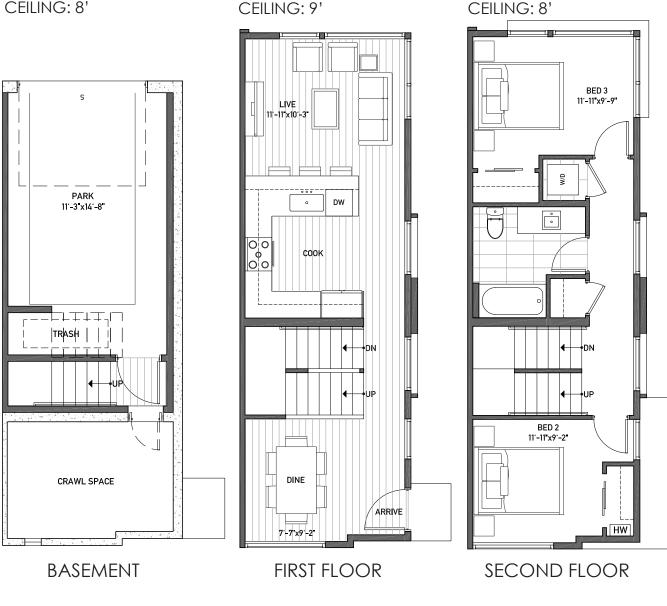

1,588 APPROX. SQ. FT BUILDING DIMENSIONS: 12'9"W x 38'6"L

CEILING: 8'

NORTH  $\rightarrow$ 

WWW.ISOLAHOMES.COM | 206.792.3988 | 1521 1ST AVE S SUITE 102, SEATTLE, WA 98134 🗈

Disclaimer: Floor plans and site plans are for illustrative purposes only. In a continuing effort to improve products and designs, final construction elevations, square footages, floor plans and/or materials and colors may vary. Buyer to verify to their own satisfaction.