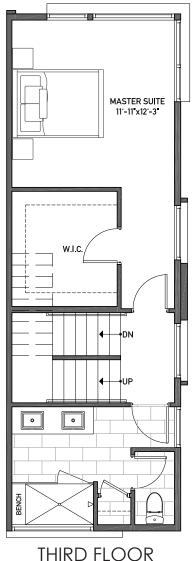

1,588 APPROX. SQ. FT BUILDING DIMENSIONS: 12'9''W x 38'6''L

CEILING: 8'6"

ROOF

 $\text{NORTH}\,{\rightarrow}$ 

WWW.ISOLAHOMES.COM | 206.792.3988 | 1521 1ST AVE S SUITE 102, SEATTLE, WA 98134

Disclaimer: Floor plans and site plans are for illustrative purposes only. In a continuing effort to improve products and designs, final construction elevations, square footages, floor plans and/or materials and colors may vary. Buyer to verify to their own satisfaction.