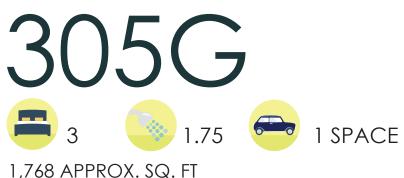

BUILDING DIMENSIONS: 12'9''W x 38'6''L

CEILING: 8'

BASEMENT

CEILING: 9'

CEILING: 8'

SECOND FLOOR

www.isolahomes.com | 206.792.3988 | 1521 1st ave s suite 102, seattle, wa 98134 💷 🛛

Disclaimer: Floor plans and site plans are for illustrative purposes only. In a continuing effort to improve products and designs, final construction elevations, square footages, floor plans and/or materials and colors may vary. Buyer to verify to their own satisfaction.