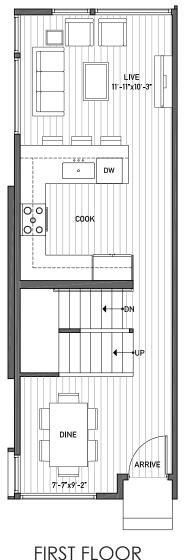

NORTH  $\rightarrow$ 

BUILDING DIMENSIONS: 12'9''W x 38'6''L

THIRD FLOOR

ROOF

 $\text{NORTH} \rightarrow$ 

WWW.ISOLAHOMES.COM | 206.792.3988 | 1521 1ST AVE S SUITE 102, SEATTLE, WA 98134

Disclaimer: Floor plans and site plans are for illustrative purposes only. In a continuing effort to improve products and designs, final construction elevations, square footages, floor plans and/or materials and colors may vary. Buyer to verify to their own satisfaction.