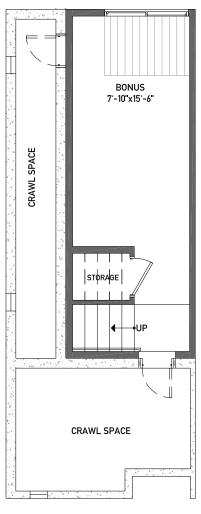

BUILDING DIMENSIONS: 12'9''W x 38'6''L

CEILING: 8'

BASEMENT

CEILING: 9'

CEILING: 8'

SECOND FLOOR

www.isolahomes.com | 206.792.3988 | 1521 1st ave s suite 102, seattle, wa 98134 💷 🛛

Disclaimer: Floor plans and site plans are for illustrative purposes only. In a continuing effort to improve products and designs, final construction elevations, square footages, floor plans and/or materials and colors may vary. Buyer to verify to their own satisfaction.