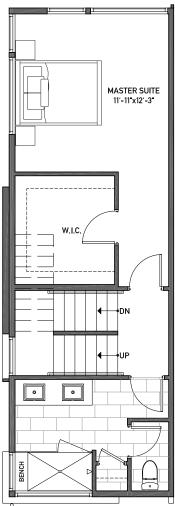

NORTH  $\rightarrow$ 

BUILDING DIMENSIONS: 12'9''W x 38'6''L

THIRD FLOOR

ROOF

 $\text{NORTH} \rightarrow$ 

WWW.ISOLAHOMES.COM | 206.792.3988 | 1521 1ST AVE S SUITE 102, SEATTLE, WA 98134

Disclaimer: Floor plans and site plans are for illustrative purposes only. In a continuing effort to improve products and designs, final construction elevations, square footages, floor plans and/or materials and colors may vary. Buyer to verify to their own satisfaction.