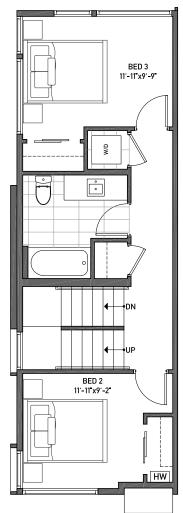

NORTH  $\rightarrow$ 

BUILDING DIMENSIONS: 12'9''W x 38'6''L

THIRD FLOOR

ROOF

 $\text{NORTH} \rightarrow$ 

WWW.ISOLAHOMES.COM | 206.792.3988 | 1521 1ST AVE S SUITE 102, SEATTLE, WA 98134

Disclaimer: Floor plans and site plans are for illustrative purposes only. In a continuing effort to improve products and designs, final construction elevations, square footages, floor plans and/or materials and colors may vary. Buyer to verify to their own satisfaction.