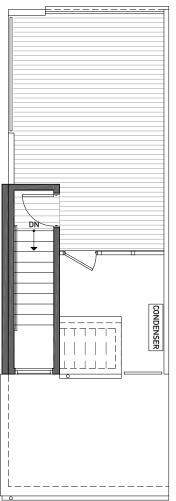

NORTH  $\rightarrow$ 

BUILDING DIMENSIONS: 12'9''W x 38'6''L

THIRD FLOOR

ROOF

 $\text{NORTH} \rightarrow$ 

WWW.ISOLAHOMES.COM | 206.792.3988 | 1521 1ST AVE S SUITE 102, SEATTLE, WA 98134

Disclaimer: Floor plans and site plans are for illustrative purposes only. In a continuing effort to improve products and designs, final construction elevations, square footages, floor plans and/or materials and colors may vary. Buyer to verify to their own satisfaction.