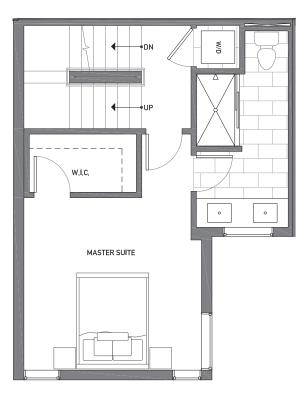

## 3062D SW AVALON WAY

1.75

PARKING SPACE

DN BONUS ROOM ROOF DECK

## **ROOF DECK**

WWW.ISOLAHOMES.COM | 206.795.3739 | 13555 SE 36TH ST. SUITE 320 BELLEVUE, WA 98006

THIRD FLOOR

Disclaimer: Floor plans and site plans are for illustrative purposes only. In a continuing effort to improve products and designs, final construction elevations, square footages, floor plans and/or materials and colors may vary. Buyer to verify to their own satisfaction.