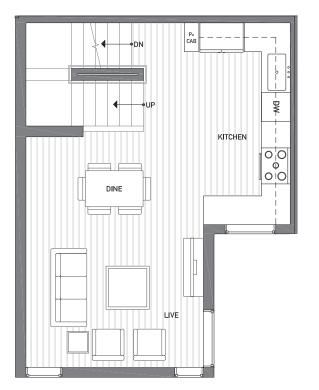

## SECOND FLOOR

WWW.ISOLAHOMES.COM | 206.795.3739 | 13555 SE 36TH ST. SUITE 320 BELLEVUE, WA 98006

Disclaimer: Floor plans and site plans are for illustrative purposes only. In a continuing effort to improve products and designs, final construction elevations, square footages, floor plans and/or materials and colors may vary. Buyer to verify to their own satisfaction.