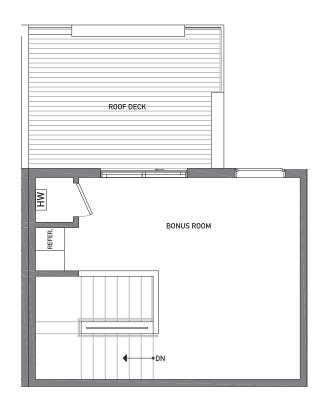

## 3062F SW AVALON WAY

2

THIRD FLOOR

**ROOF DECK** 

WWW.ISOLAHOMES.COM | 206.795.3739 | 13555 SE 36TH ST. SUITE 320 BELLEVUE, WA 98006

Disclaimer: Floor plans and site plans are for illustrative purposes only. In a continuing effort to improve products and designs, final construction elevations, square footages, floor plans and/or materials and colors may vary. Buyer to verify to their own satisfaction.