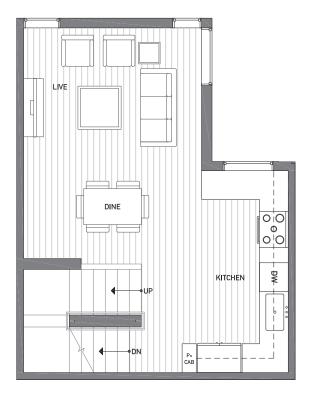

## 3062F SW AVALON WAY













FIRST FLOOR



## SECOND FLOOR

WWW.ISOLAHOMES.COM | 206.795.3739 | 13555 SE 36TH ST. SUITE 320 BELLEVUE, WA 98006



Disclaimer: Floor plans and site plans are for illustrative purposes only. In a continuing effort to improve products and designs, final construction elevations, square footages, floor plans and/or materials and colors may vary. Buyer to verify to their own satisfaction.



## 3062F SW AVALON WAY

2













THIRD FLOOR



**ROOF DECK** 

WWW.ISOLAHOMES.COM | 206.795.3739 | 13555 SE 36TH ST. SUITE 320 BELLEVUE, WA 98006



Disclaimer: Floor plans and site plans are for illustrative purposes only. In a continuing effort to improve products and designs, final construction elevations, square footages, floor plans and/or materials and colors may vary. Buyer to verify to their own satisf