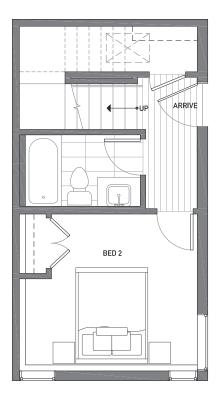

## 3062G SW AVALON WAY

1.75

PARKING SPACE

FIRST FLOOR

SECOND FLOOR

WWW.ISOLAHOMES.COM | 206.795.3739 | 13555 SE 36TH ST. SUITE 320 BELLEVUE, WA 98006

Disclaimer: Floor plans and site plans are for illustrative purposes only. In a continuing effort to improve products and designs, final construction elevations, square footages, floor plans and/or materials and colors may vary. Buyer to verify to their own satisfaction.