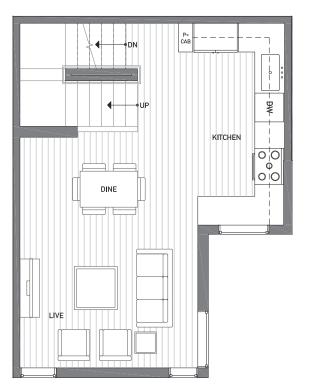

## 3062G SW AVALON WAY

1.75

PARKING SPACE

FIRST FLOOR

SECOND FLOOR

WWW.ISOLAHOMES.COM | 206.795.3739 | 13555 SE 36TH ST. SUITE 320 BELLEVUE, WA 98006

Disclaimer: Floor plans and site plans are for illustrative purposes only. In a continuing effort to improve products and designs, final construction elevations, square footages, floor plans and/or materials and colors may vary. Buyer to verify to their own satisfaction.