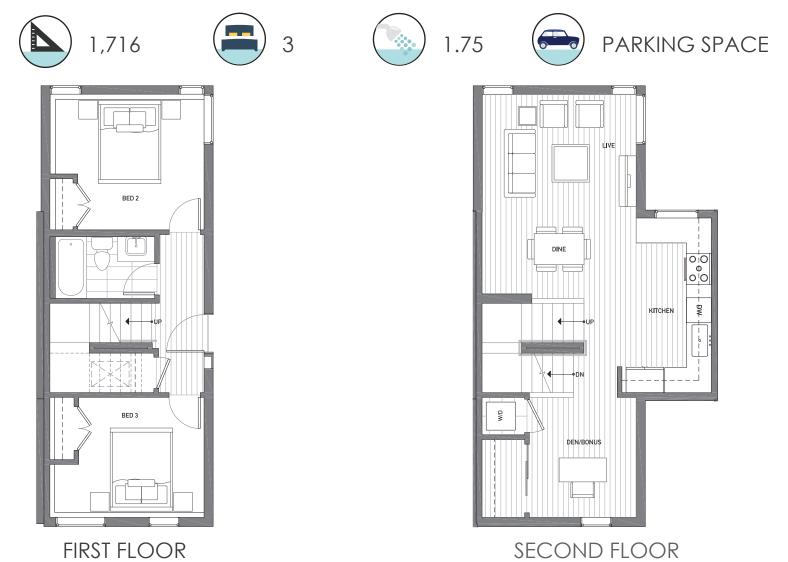

## 3070E SW AVALON WAY

SITE PLAN ID: 353 E

WWW.ISOLAHOMES.COM | 206.795.3739 | 13555 SE 36TH ST. SUITE 320 BELLEVUE, WA 98006

Disclaimer: Floor plans and site plans are for illustrative purposes only. In a continuing effort to improve products and designs, final construction elevations, square footages, floor plans and/or materials and colors may vary. Buyer to verify to their own satisfaction.