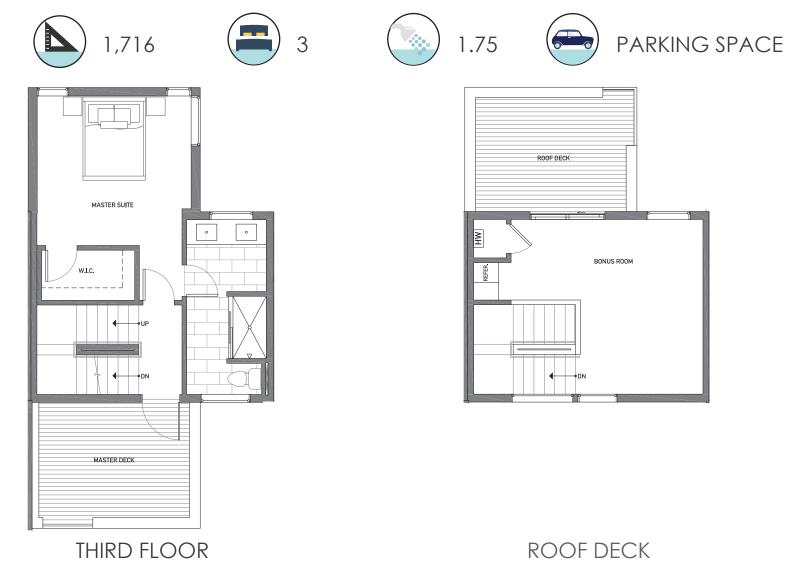

## 3070E SW AVALON WAY

WWW.ISOLAHOMES.COM | 206.795.3739 | 13555 SE 36TH ST. SUITE 320 BELLEVUE, WA 98006

Disclaimer: Floor plans and site plans are for illustrative purposes only. In a continuing effort to improve products and designs, final construction elevations, square footages, floor plans and/or materials and colors may vary. Buyer to verify to their own satisfaction.