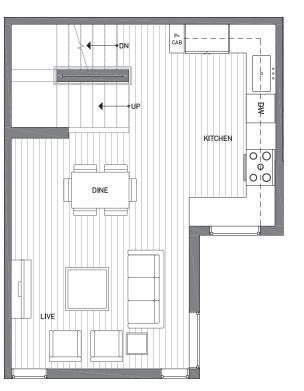

## 3070G SW AVALON WAY

FIRST FLOOR

1,467

SECOND FLOOR

WWW.ISOLAHOMES.COM | 206.795.3739 | 13555 SE 36TH ST. SUITE 320 BELLEVUE, WA 98006

Disclaimer: Floor plans and site plans are for illustrative purposes only. In a continuing effort to improve products and designs, final construction elevations, square footages, floor plans and/or materials and colors may vary. Buyer to verify to their own satisfaction.