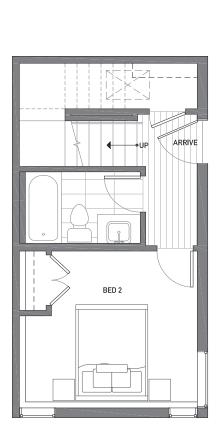

## 3070G SW AVALON WAY

FIRST FLOOR

1,467

SECOND FLOOR

WWW.ISOLAHOMES.COM | 206.795.3739 | 13555 SE 36TH ST. SUITE 320 BELLEVUE, WA 98006

Disclaimer: Floor plans and site plans are for illustrative purposes only. In a continuing effort to improve products and designs, final construction elevations, square footages, floor plans and/or materials and colors may vary. Buyer to verify to their own satisfaction.