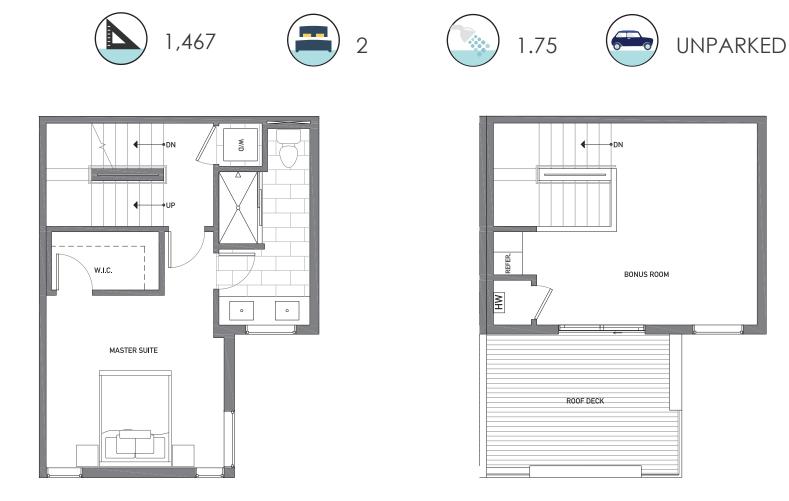

## **ROOF DECK**

WWW.ISOLAHOMES.COM | 206.795.3739 | 13555 SE 36TH ST. SUITE 320 BELLEVUE, WA 98006

THIRD FLOOR

QUAL HOUSIN

Disclaimer: Floor plans and site plans are for illustrative purposes only. In a continuing effort to improve products and designs, final construction elevations, square footages, floor plans and/or materials and colors may vary. Buyer to verify to their own satisfaction.