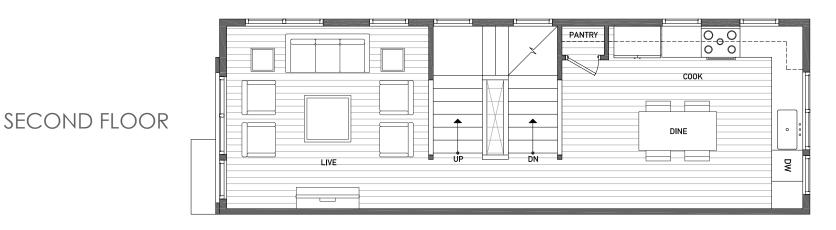

## 3529 WALLINGFORD AVE N

SITE PLAN ID: 313A

FIRST FLOOR

WWW.ISOLAHOMES.COM | 206.413.9555 | 13555 SE 36th ST. SUITE 320 BELLEVUE, WA 98006

Disclaimer: Floor plans and site plans are for illustrative purposes only. In a continuing effort to improve products and designs, final construction elevations, square footages, floor plans and/or materials and colors may vary. Buyer to verify to their own satisfaction.