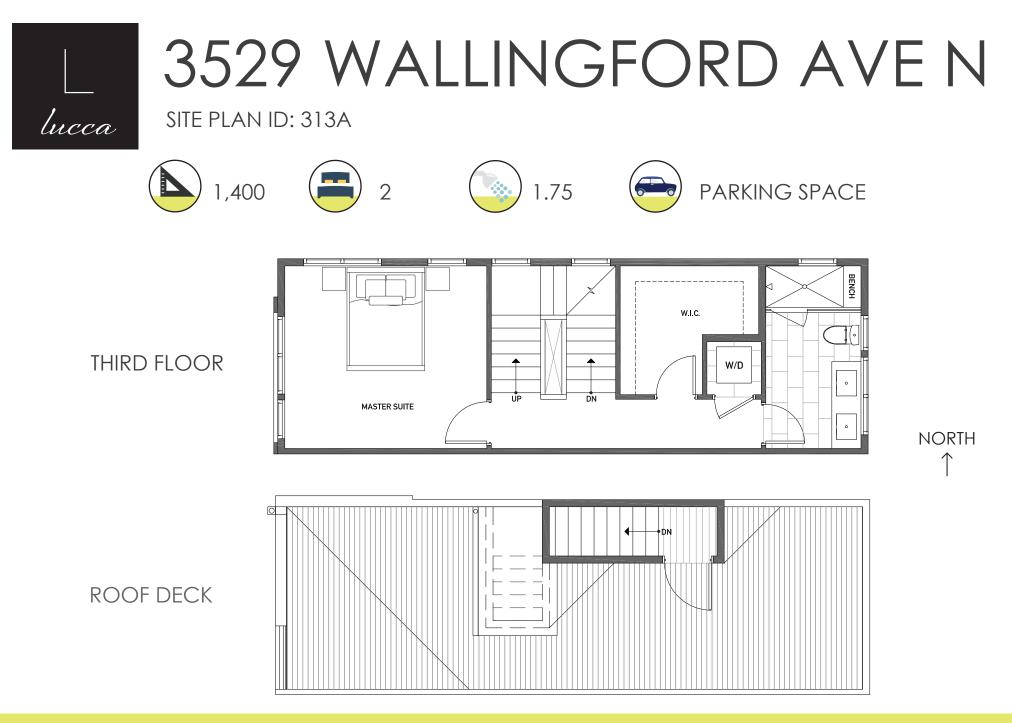

NORTH

WWW.ISOLAHOMES.COM | 206.413.9555 | 13555 SE 36th ST. SUITE 320 BELLEVUE, WA 98006

Disclaimer: Floor plans and site plans are for illustrative purposes only. In a continuing effort to improve products and designs, final construction elevations, square footages, floor plans and/or materials and colors may vary. Buyer to verify to their own satisfaction.