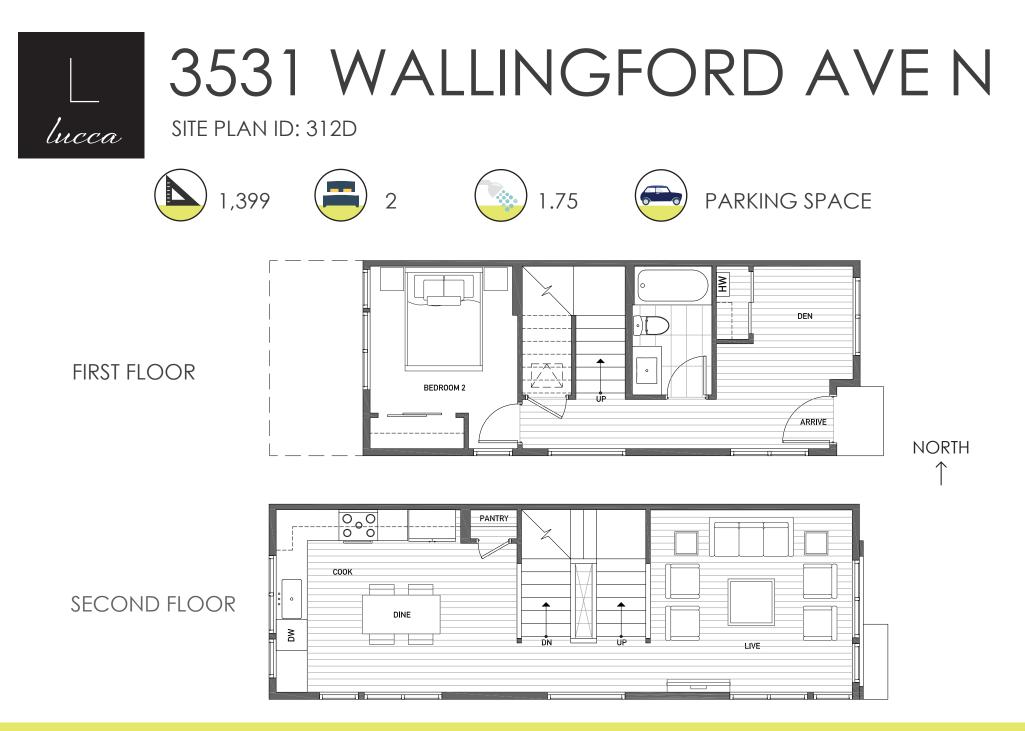

## WWW.ISOLAHOMES.COM | 206.413.9555 | 13555 SE 36th ST. SUITE 320 BELLEVUE, WA 98006

Disclaimer: Floor plans and site plans are for illustrative purposes only. In a continuing effort to improve products and designs, final construction elevations, square footages, floor plans and/or materials and colors may vary. Buyer to verify to their own satisfaction.