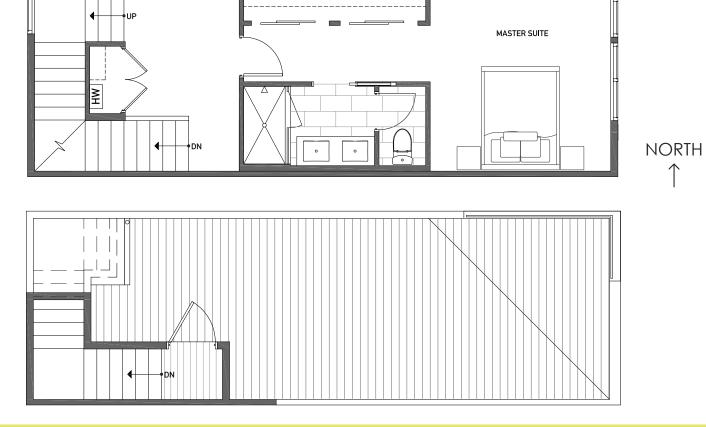

## 3537 WALLINGFORD AVE N

SITE PLAN ID: 312A

THIRD FLOOR

ROOF DECK

WWW.ISOLAHOMES.COM | 206.413.9555 | 13555 SE 36th ST. SUITE 320 BELLEVUE, WA 98006

Disclaimer: Floor plans and site plans are for illustrative purposes only. In a continuing effort to improve products and designs, final construction elevations, square footages, floor plans and/or materials and colors may vary. Buyer to verify to their own satisfaction.