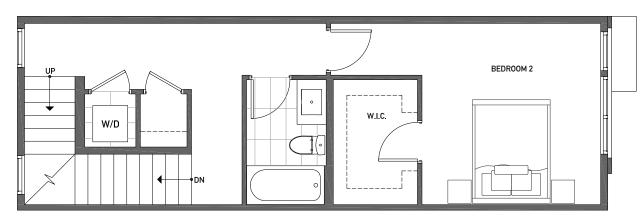

## 3537 WALLINGFORD AVE N

SITE PLAN ID: 312A











FIRST FLOOR





SECOND FLOOR

## WWW.ISOLAHOMES.COM | 206.413.9555 | 13555 SE 36th ST. SUITE 320 BELLEVUE, WA 98006

Disclaimer: Floor plans and site plans are for illustrative purposes only. In a continuing effort to improve products and designs, final construction elevations, square footages, floor plans and/or materials and colors may vary. Buyer to verify to their own satisfaction.





## 3537 WALLINGFORD AVE N

SITE PLAN ID: 312A











THIRD FLOOR



ROOF DECK

WWW.ISOLAHOMES.COM | 206.413.9555 | 13555 SE 36th ST. SUITE 320 BELLEVUE, WA 98006

Disclaimer: Floor plans and site plans are for illustrative purposes only. In a continuing effort to improve products and designs, final construction elevations, square footages, floor plans and/or materials and colors may vary. Buyer to verify to their