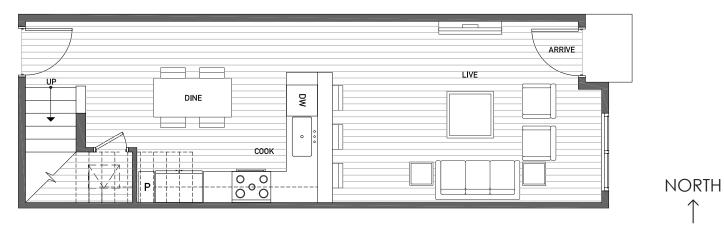

## 3537 WALLINGFORD AVE N

SITE PLAN ID: 312A











FIRST FLOOR





SECOND FLOOR

## WWW.ISOLAHOMES.COM | 206.413.9555 | 13555 SE 36th ST. SUITE 320 BELLEVUE, WA 98006

Disclaimer: Floor plans and site plans are for illustrative purposes only. In a continuing effort to improve products and designs, final construction elevations, square footages, floor plans and/or materials and colors may vary. Buyer to verify to their own satisfaction.





## 3537 WALLINGFORD AVE N

SITE PLAN ID: 312A











THIRD FLOOR



ROOF DECK

WWW.ISOLAHOMES.COM | 206.413.9555 | 13555 SE 36th ST. SUITE 320 BELLEVUE, WA 98006

Disclaimer: Floor plans and site plans are for illustrative purposes only. In a continuing effort to improve products and designs, final construction elevations, square footages, floor plans and/or materials and colors may vary. Buyer to verify to the