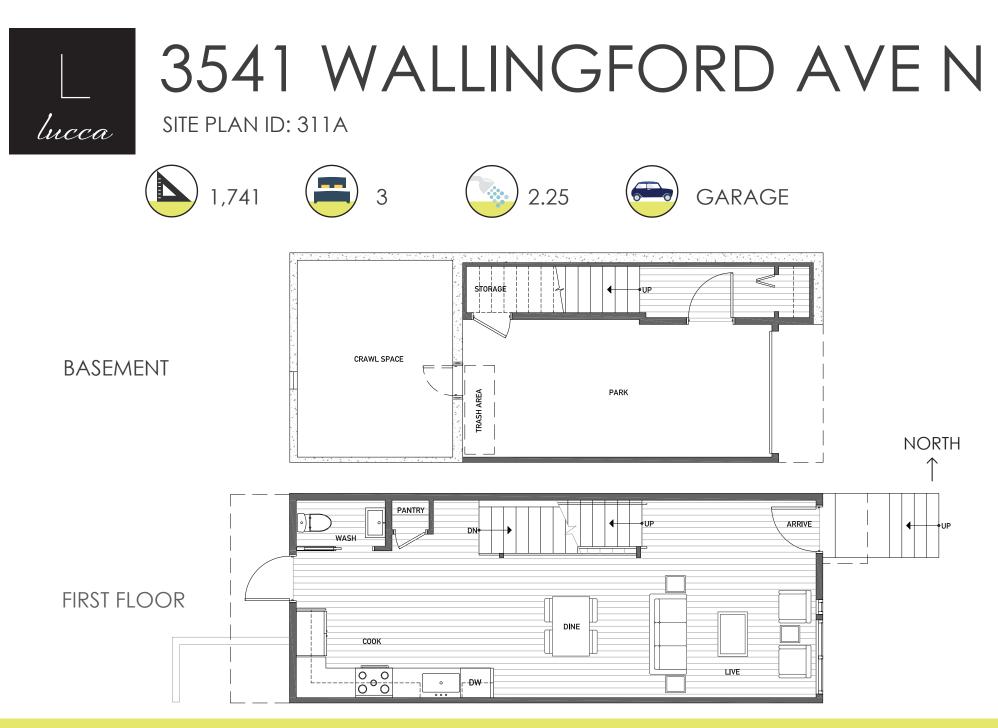

WWW.ISOLAHOMES.COM | 206.413.9555 | 13555 SE 36th ST. SUITE 320 BELLEVUE, WA 98006

Disclaimer: Floor plans and site plans are for illustrative purposes only. In a continuing effort to improve products and designs, final construction elevations, square footages, floor plans and/or materials and colors may vary. Buyer to verify to their own satisfaction.