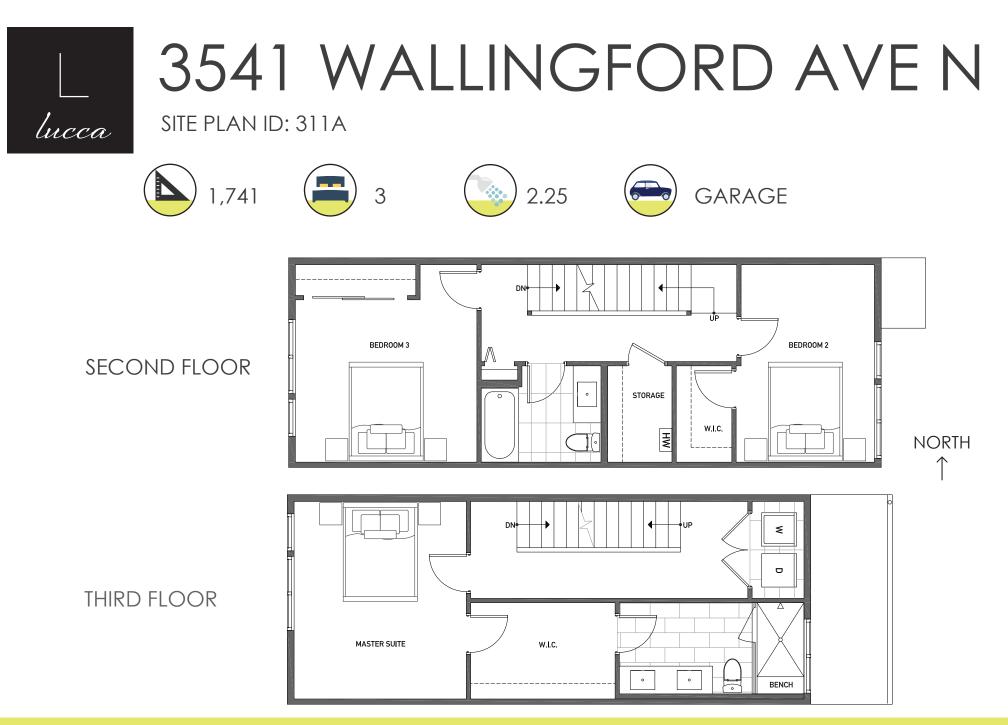

WWW.ISOLAHOMES.COM | 206.413.9555 | 13555 SE 36th ST. SUITE 320 BELLEVUE, WA 98006

Disclaimer: Floor plans and site plans are for illustrative purposes only. In a continuing effort to improve products and designs, final construction elevations, square footages, floor plans and/or materials and colors may vary. Buyer to verify to their own satisfaction.