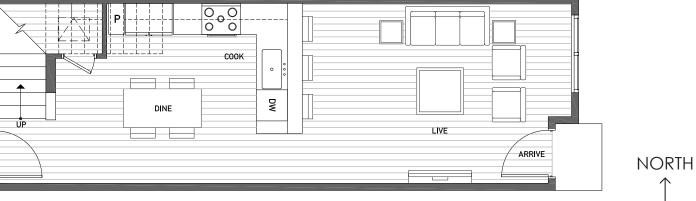

## 3543 WALLINGFORD AVE N

SITE PLAN ID: 310F

PARKING SPACE

FIRST FLOOR

SECOND FLOOR