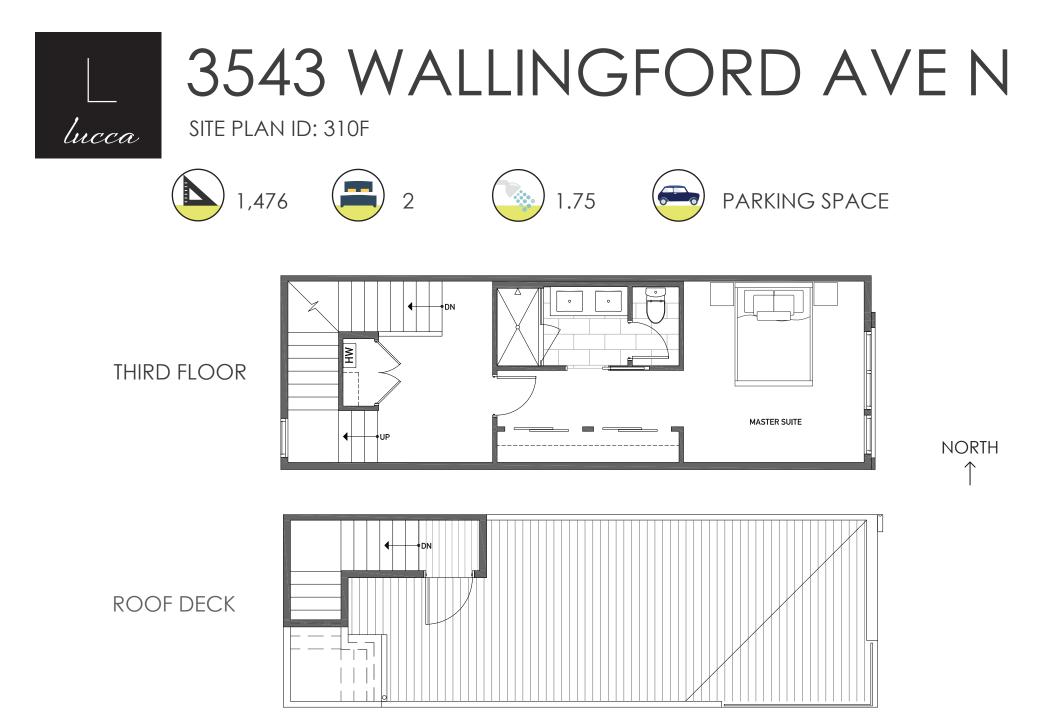

## 3543 WALLINGFORD AVE N

SITE PLAN ID: 310F

PARKING SPACE

FIRST FLOOR

SECOND FLOOR