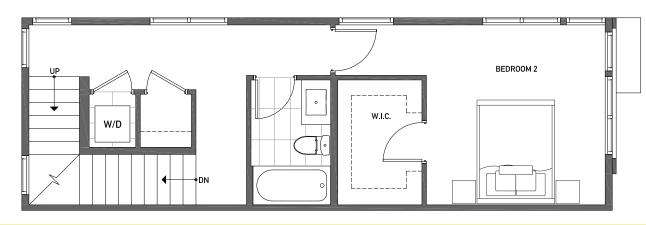

# 3553 WALLINGFORD AVE N

SITE PLAN ID: 310A

2

THIRD FLOOR

ROOF DECK

WWW.ISOLAHOMES.COM | 206.413.9555 | 13555 SE 36th ST. SUITE 320 BELLEVUE, WA 98006

Disclaimer: Floor plans and site plans are for illustrative purposes only. In a continuing effort to improve products and designs, final construction elevations, square footages, floor plans and/or materials and colors may vary. Buyer to verify to their own satisfaction.