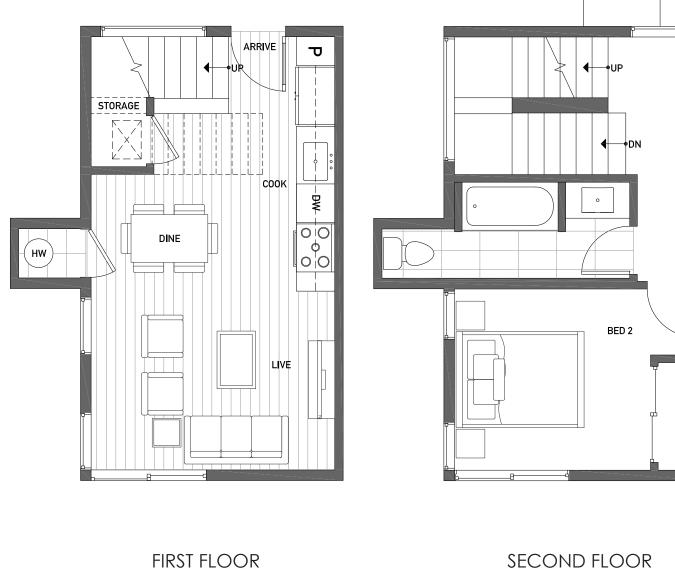

SECOND FLOOR

NORTH  $\uparrow$ 

WWW.ISOLAHOMES.COM | 206.792.3988 | 13555 SE 36TH ST. SUITE 320 BELLEVUE, WA 98006 E

Disclaimer: Floor plans and site plans are for illustrative purposes only. In a continuing effort to improve products and designs, final construction elevations, square footages, floor plans and/or materials and colors may vary. Buyer to verify to their own satisfaction.

## 1112C 13TH AVE

FOURTH FLOOR

THIRD FLOOR

NORTH  $\uparrow$ 

WWW.ISOLAHOMES.COM | 206.792.3988 | 13555 SE 36TH ST. SUITE 320 BELLEVUE, WA 98006 Disclaimer: Floor plans and site plans are for illustrative purposes only. In a continuing effort to improve products and designs, final

construction elevations, square footages, floor plans and/or materials and colors may vary. Buyer to verify to their own satisfaction.