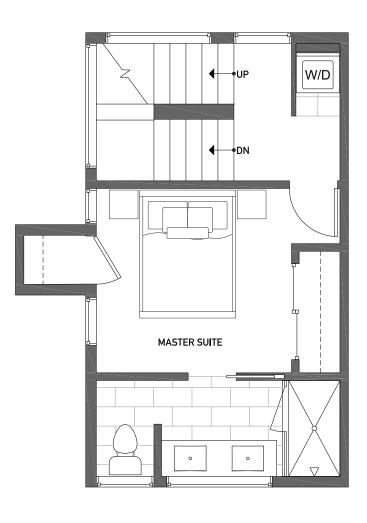

## 1112C 13TH AVE

FOURTH FLOOR

THIRD FLOOR

NORTH  $\uparrow$ 

WWW.ISOLAHOMES.COM | 206.792.3988 | 13555 SE 36TH ST. SUITE 320 BELLEVUE, WA 98006 Disclaimer: Floor plans and site plans are for illustrative purposes only. In a continuing effort to improve products and designs, final

construction elevations, square footages, floor plans and/or materials and colors may vary. Buyer to verify to their own satisfaction.