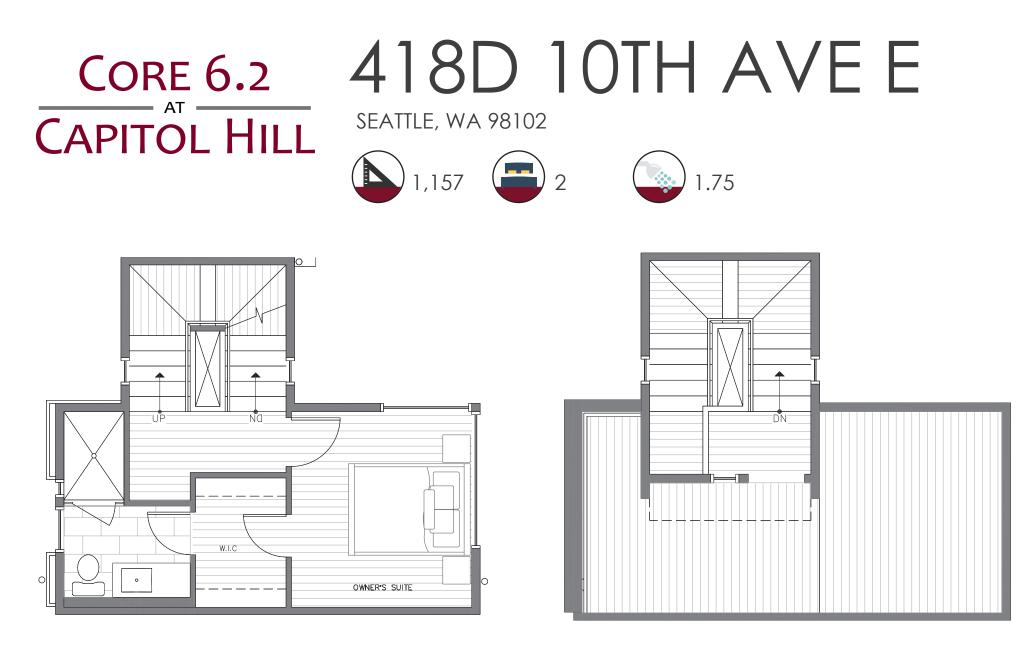

OLA EQUAL HOMES

N←

THIRD FLOOR

**ROOF DECK** 

PID: 025

## ISOLAHOMES.COM | 206.673.3409 | 13555 SE 36TH ST., SUITE 320, BELLEVUE, WA 98006

Disclaimer: Floor plans and site plans are for illustrative purposes only. In a continuing effort to improve products and designs, final construction elevations, square footages, floor plans and/or materials and colors may vary. Buyer to verify to their own satisfaction.