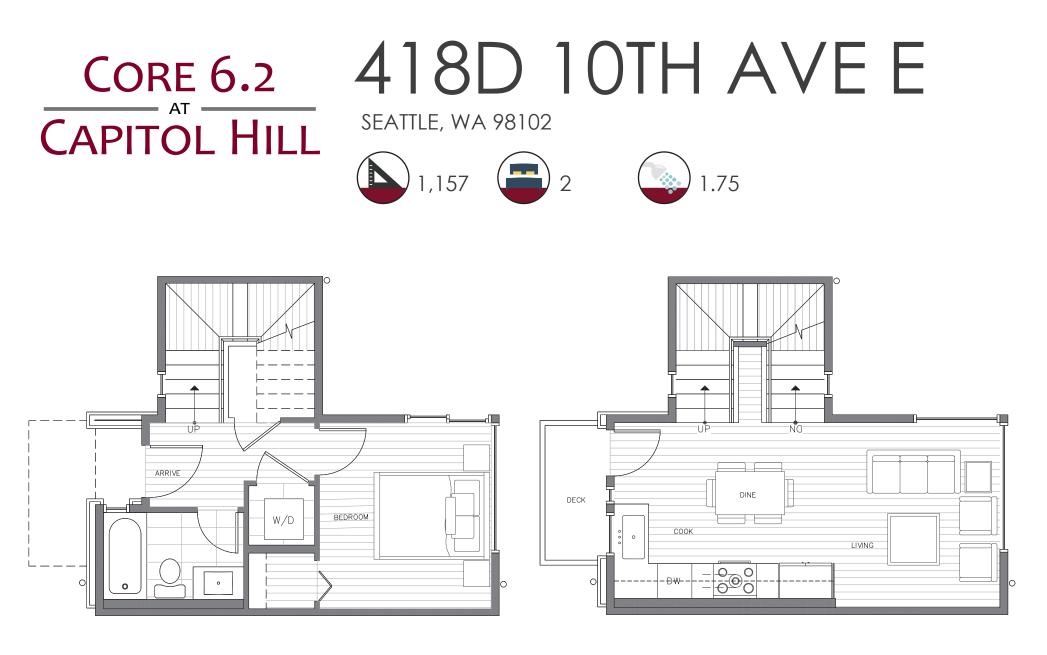

N←

SECOND FLOOR

## PID: 025

## ISOLAHOMES.COM | 206.673.3409 | 13555 SE 36TH ST., SUITE 320, BELLEVUE, WA 98006

FIRST FLOOR

Disclaimer: Floor plans and site plans are for illustrative purposes only. In a continuing effort to improve products and designs, final construction elevations, square footages, floor plans and/or materials and colors may vary. Buyer to verify to their own satisfaction.