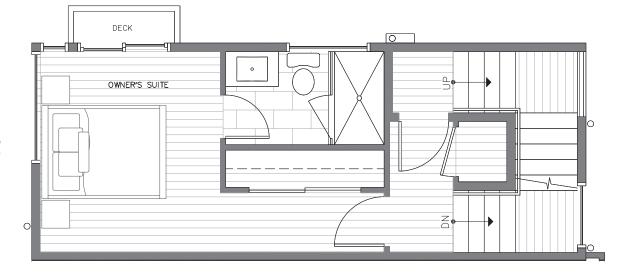

## N ←

ISOLAHOMES.COM | 206.673.3409 | 13555 SE 36TH ST., SUITE 320, BELLEVUE, WA 98006

Disclaimer: Floor plans and site plans are for illustrative purposes only. In a continuing effort to improve products and designs, final construction elevations, square footages, floor plans and/or materials and colors may vary. Buyer to verify to their own satisfaction.

PID: 025









## THIRD FLOOR



## **ROOF DECK**



PID: 025

ISOLAHOMES.COM | 206.673.3409 | 13555 SE 36TH ST., SUITE 320, BELLEVUE, WA 98006

Disclaimer: Floor plans and site plans are for illustrative purposes only. In a continuing effort to improve products and designs, final construction elevations, square footages, floor plans and/or materials and colors may vary. Buyer to verify to their own satisfaction.