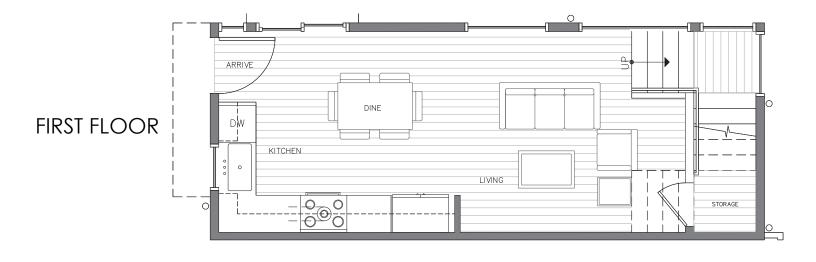

## N ←

ISOLAHOMES.COM | 206.673.3409 | 13555 SE 36TH ST., SUITE 320, BELLEVUE, WA 98006

Disclaimer: Floor plans and site plans are for illustrative purposes only. In a continuing effort to improve products and designs, final construction elevations, square footages, floor plans and/or materials and colors may vary. Buyer to verify to their own satisfaction.

PID: 025









## THIRD FLOOR



## **ROOF DECK**



PID: 025

ISOLAHOMES.COM | 206.673.3409 | 13555 SE 36TH ST., SUITE 320, BELLEVUE, WA 98006

Disclaimer: Floor plans and site plans are for illustrative purposes only. In a continuing effort to improve products and designs, final construction elevations, square footages, floor plans and/or materials and colors may vary. Buyer to verify to their own satisfaction.