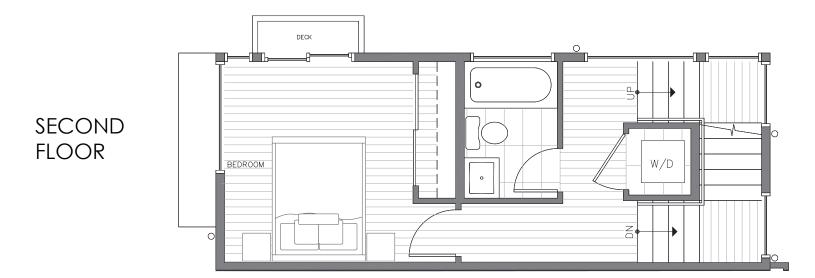

## N ←

ISOLAHOMES.COM | 206.673.3409 | 13555 SE 36TH ST., SUITE 320, BELLEVUE, WA 98006

Disclaimer: Floor plans and site plans are for illustrative purposes only. In a continuing effort to improve products and designs, final construction elevations, square footages, floor plans and/or materials and colors may vary. Buyer to verify to their own satisfaction.

PID: 025









## THIRD FLOOR



## **ROOF DECK**



PID: 025

ISOLAHOMES.COM | 206.673.3409 | 13555 SE 36TH ST., SUITE 320, BELLEVUE, WA 98006

Disclaimer: Floor plans and site plans are for illustrative purposes only. In a continuing effort to improve products and designs, final construction elevations, square footages, floor plans and/or materials and colors may vary. Buyer to verify to their own satisfaction.