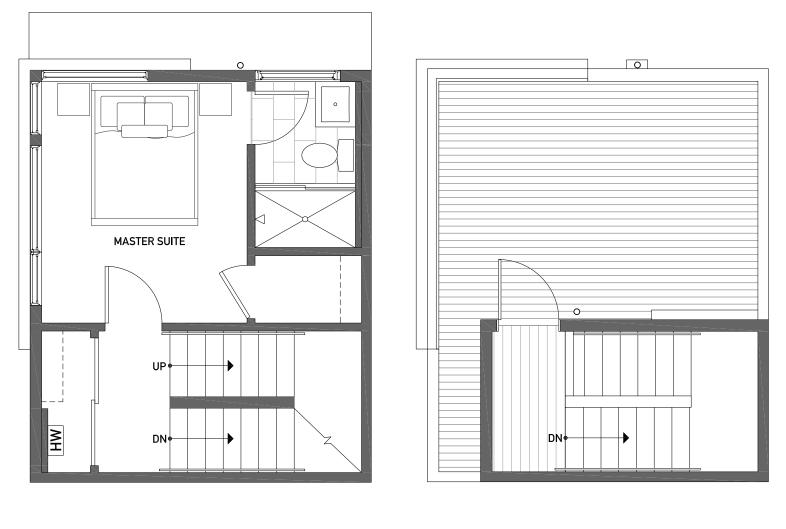

## SECOND FLOOR

NORTH ↑

ISOLAHOMES.COM | 206.413.9555 | 13555 SE 36TH ST., SUITE 320, BELLEVUE, WA 98006

Disclaimer: Floor plans and site plans are for illustrative purposes only. In a continuing effort to improve products and designs, final construction elevations, square footages, floor plans and/or materials and colors may vary. Buyer to verify to their own satisfaction.

PID: 029

THIRD FLOOR

**ROOF DECK** 

NORTH ↑

PID: 029

ISOLAHOMES.COM | 206.413.9555 | 13555 SE 36TH ST., SUITE 320, BELLEVUE, WA 98006

Disclaimer: Floor plans and site plans are for illustrative purposes only. In a continuing effort to improve products and designs, final construction elevations, square footages, floor plans and/or materials and colors may vary. Buyer to verify to their own satisfaction.