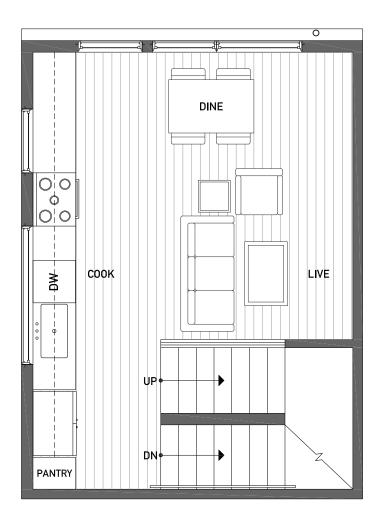

## FIRST FLOOR



## SECOND FLOOR

NORTH ↑

ISOLAHOMES.COM | 206.413.9555 | 13555 SE 36TH ST., SUITE 320, BELLEVUE, WA 98006

Disclaimer: Floor plans and site plans are for illustrative purposes only. In a continuing effort to improve products and designs, final construction elevations, square footages, floor plans and/or materials and colors may vary. Buyer to verify to their own satisfaction.





PID: 029





THIRD FLOOR

**ROOF DECK** 

NORTH ↑

PID: 029

ISOLAHOMES.COM | 206.413.9555 | 13555 SE 36TH ST., SUITE 320, BELLEVUE, WA 98006

Disclaimer: Floor plans and site plans are for illustrative purposes only. In a continuing effort to improve products and designs, final construction elevations, square footages, floor plans and/or materials and colors may vary. Buyer to verify to their own satisfactio