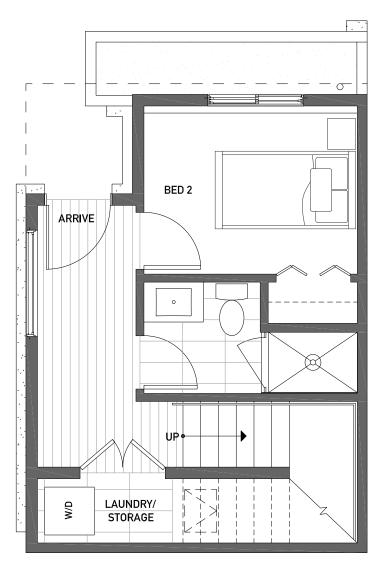

## SECOND FLOOR

NORTH ↑

ISOLAHOMES.COM | 206.413.9555 | 13555 SE 36TH ST., SUITE 320, BELLEVUE, WA 98006

Disclaimer: Floor plans and site plans are for illustrative purposes only. In a continuing effort to improve products and designs, final construction elevations, square footages, floor plans and/or materials and colors may vary. Buyer to verify to their own satisfaction.