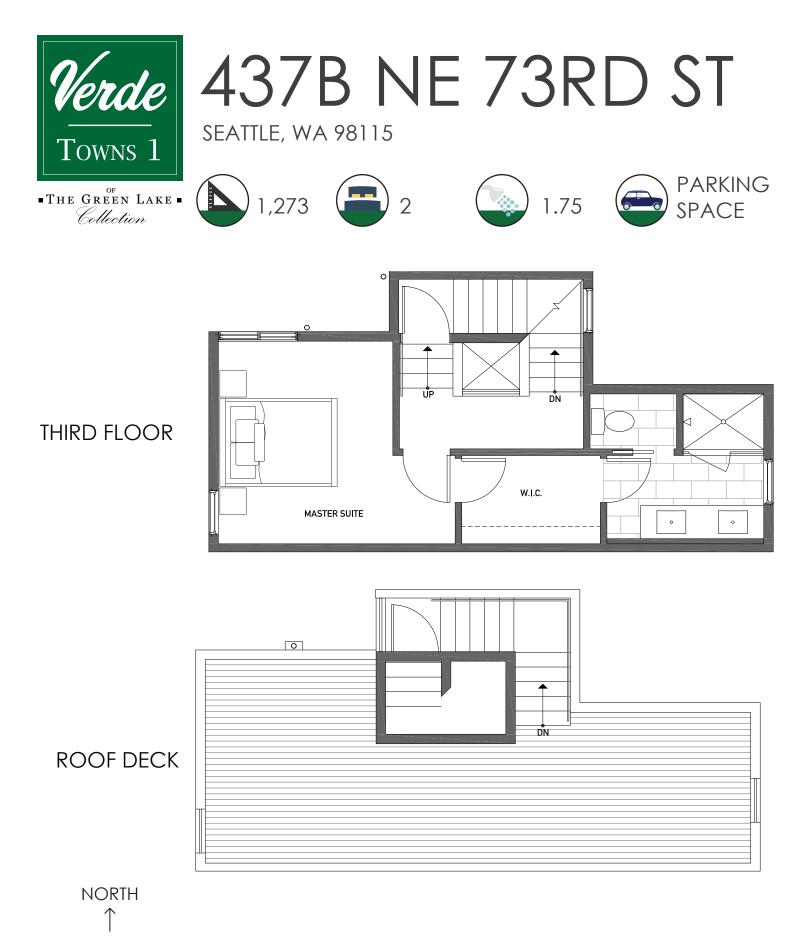

ISOLAHOMES.COM | 206.413.9555 | 13555 SE 36TH ST., SUITE 320, BELLEVUE, WA 98006

Disclaimer: Floor plans and site plans are for illustrative purposes only. In a continuing effort to improve products and designs, final construction elevations, square footages, floor plans and/or materials and colors may vary. Buyer to verify to their own satisfaction.