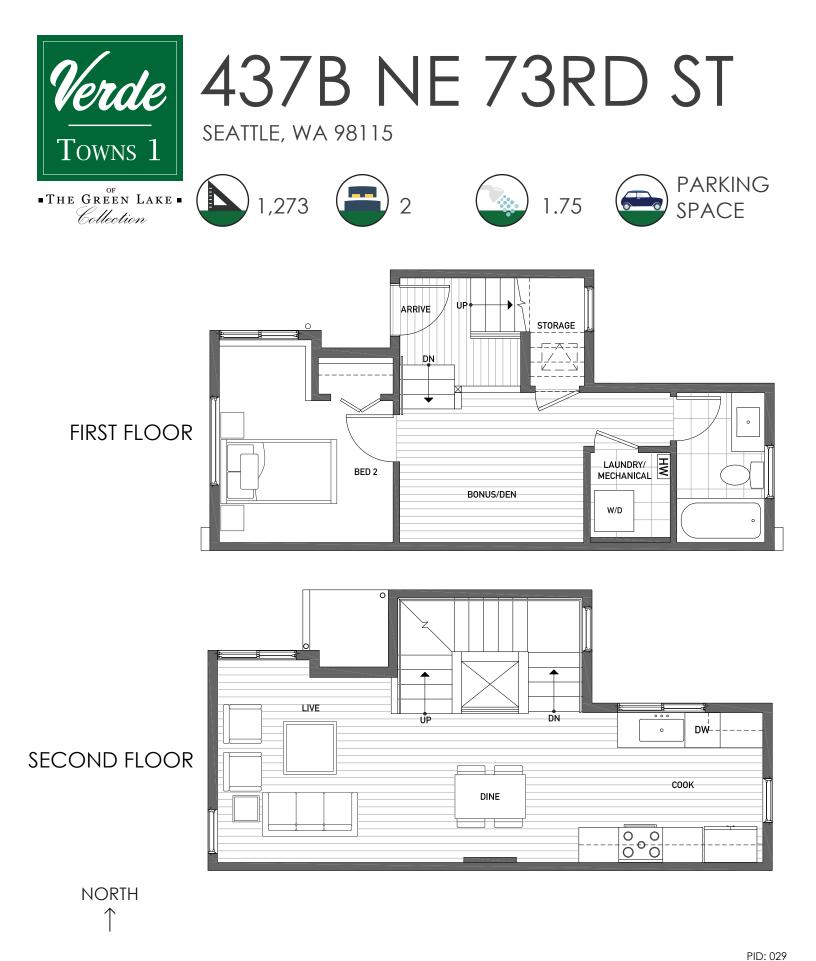

## ISOLAHOMES.COM | 206.413.9555 | 13555 SE 36TH ST., SUITE 320, BELLEVUE, WA 98006

Disclaimer: Floor plans and site plans are for illustrative purposes only. In a continuing effort to improve products and designs, final construction elevations, square footages, floor plans and/or materials and colors may vary. Buyer to verify to their own satisfaction.