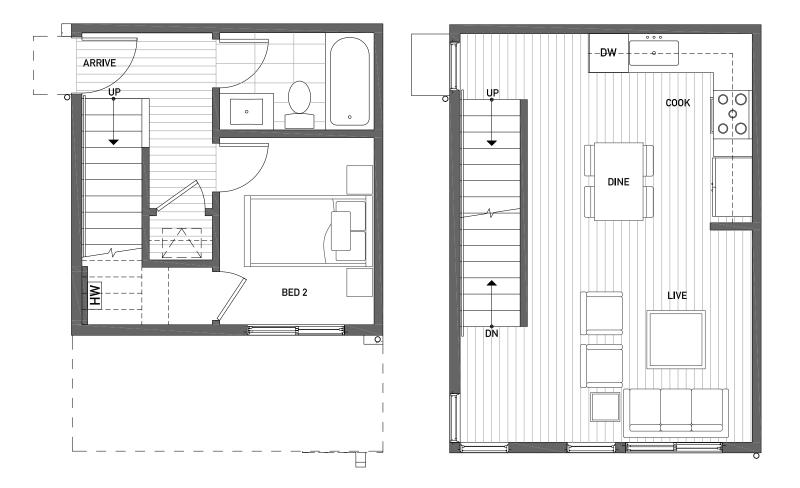

•The Green Lake • Collection

FIRST FLOOR

SECOND FLOOR

ISOLAHOMES.COM | 206.413.9555 | 13555 SE 36TH ST., SUITE 320, BELLEVUE, WA 98006

Disclaimer: Floor plans and site plans are for illustrative purposes only. In a continuing effort to improve products and designs, final construction elevations, square footages, floor plans and/or materials and colors may vary. Buyer to verify to their own satisfaction.