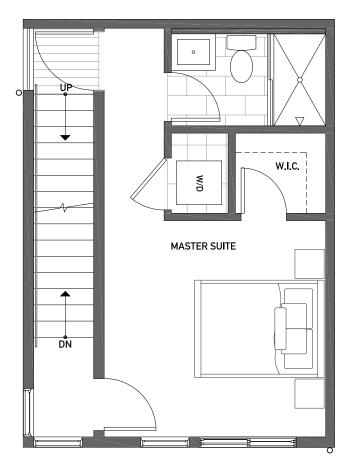

•The Green Lake • Collection









FIRST FLOOR

SECOND FLOOR



ISOLAHOMES.COM | 206.413.9555 | 13555 SE 36TH ST., SUITE 320, BELLEVUE, WA 98006

Disclaimer: Floor plans and site plans are for illustrative purposes only. In a continuing effort to improve products and designs, final construction elevations, square footages, floor plans and/or materials and colors may vary. Buyer to verify to their own satisfaction.



OL







THIRD FLOOR

**ROOF DECK** 

## NORTH ↑

ISOLAHOMES.COM | 206.413.9555 | 13555 SE 36TH ST., SUITE 320, BELLEVUE, WA 98006

Disclaimer: Floor plans and site plans are for illustrative purposes only. In a continuing effort to improve products and designs, final construction elevations, square footages, floor plans and/or materials and colors may vary. Buyer to verify to their own satisfaction.



PID: 029