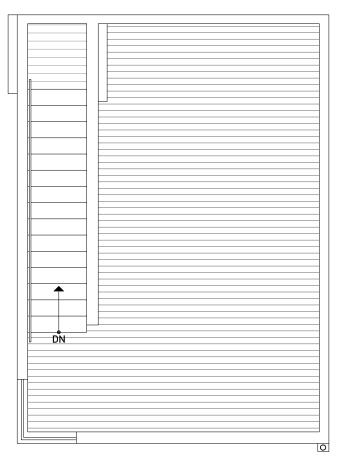

•The Green Lake • Collection









FIRST FLOOR

SECOND FLOOR



ISOLAHOMES.COM | 206.413.9555 | 13555 SE 36TH ST., SUITE 320, BELLEVUE, WA 98006

Disclaimer: Floor plans and site plans are for illustrative purposes only. In a continuing effort to improve products and designs, final construction elevations, square footages, floor plans and/or materials and colors may vary. Buyer to verify to their own satisfaction.



OL







THIRD FLOOR

**ROOF DECK** 

## NORTH ↑

ISOLAHOMES.COM | 206.413.9555 | 13555 SE 36TH ST., SUITE 320, BELLEVUE, WA 98006

Disclaimer: Floor plans and site plans are for illustrative purposes only. In a continuing effort to improve products and designs, final construction elevations, square footages, floor plans and/or materials and colors may vary. Buyer to verify to their own satisfaction.



PID: 029