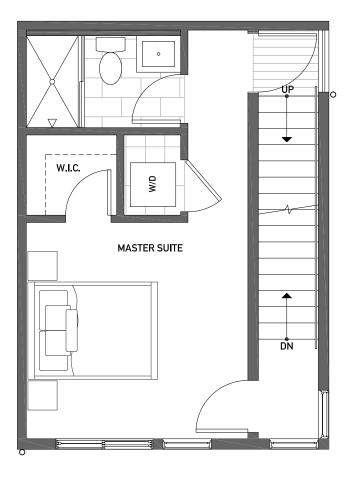

FIRST FLOOR



SECOND FLOOR

NORTH ↑

ISOLAHOMES.COM | 206.413.9555 | 13555 SE 36TH ST., SUITE 320, BELLEVUE, WA 98006

Disclaimer: Floor plans and site plans are for illustrative purposes only. In a continuing effort to improve products and designs, final construction elevations, square footages, floor plans and/or materials and colors may vary. Buyer to verify to their own satisfaction.





PID: 029





THIRD FLOOR



**ROOF DECK** 

## NORTH ↑

ISOLAHOMES.COM | 206.413.9555 | 13555 SE 36TH ST., SUITE 320, BELLEVUE, WA 98006

Disclaimer: Floor plans and site plans are for illustrative purposes only. In a continuing effort to improve products and designs, final construction elevations, square footages, floor plans and/or materials and colors may vary. Buyer to verify to their own satisfaction.



PID: 029