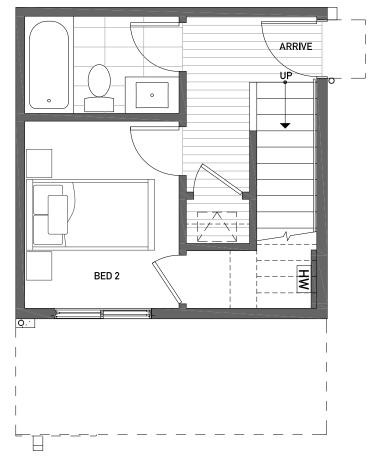

FIRST FLOOR

SECOND FLOOR

NORTH ↑

ISOLAHOMES.COM | 206.413.9555 | 13555 SE 36TH ST., SUITE 320, BELLEVUE, WA 98006

Disclaimer: Floor plans and site plans are for illustrative purposes only. In a continuing effort to improve products and designs, final construction elevations, square footages, floor plans and/or materials and colors may vary. Buyer to verify to their own satisfaction.