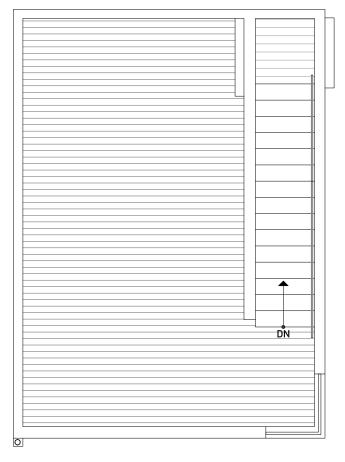

FIRST FLOOR



SECOND FLOOR

NORTH ↑

ISOLAHOMES.COM | 206.413.9555 | 13555 SE 36TH ST., SUITE 320, BELLEVUE, WA 98006

Disclaimer: Floor plans and site plans are for illustrative purposes only. In a continuing effort to improve products and designs, final construction elevations, square footages, floor plans and/or materials and colors may vary. Buyer to verify to their own satisfaction.





PID: 029





THIRD FLOOR



**ROOF DECK** 

## NORTH ↑

ISOLAHOMES.COM | 206.413.9555 | 13555 SE 36TH ST., SUITE 320, BELLEVUE, WA 98006

Disclaimer: Floor plans and site plans are for illustrative purposes only. In a continuing effort to improve products and designs, final construction elevations, square footages, floor plans and/or materials and colors may vary. Buyer to verify to their own satisfaction.



PID: 029