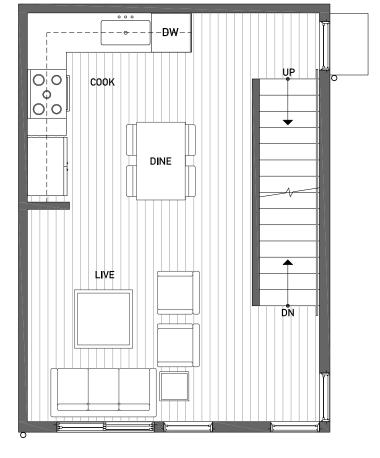

FIRST FLOOR

SECOND FLOOR

NORTH ↑

ISOLAHOMES.COM | 206.413.9555 | 13555 SE 36TH ST., SUITE 320, BELLEVUE, WA 98006

Disclaimer: Floor plans and site plans are for illustrative purposes only. In a continuing effort to improve products and designs, final construction elevations, square footages, floor plans and/or materials and colors may vary. Buyer to verify to their own satisfaction.