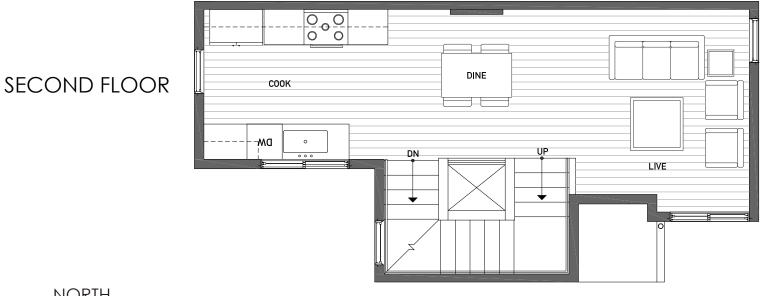

PID: 029

ISOLAHOMES.COM | 206.413.9555 | 13555 SE 36TH ST., SUITE 320, BELLEVUE, WA 98006

Disclaimer: Floor plans and site plans are for illustrative purposes only. In a continuing effort to improve products and designs, final construction elevations, square footages, floor plans and/or materials and colors may vary. Buyer to verify to their own satisfaction.

PID: 029