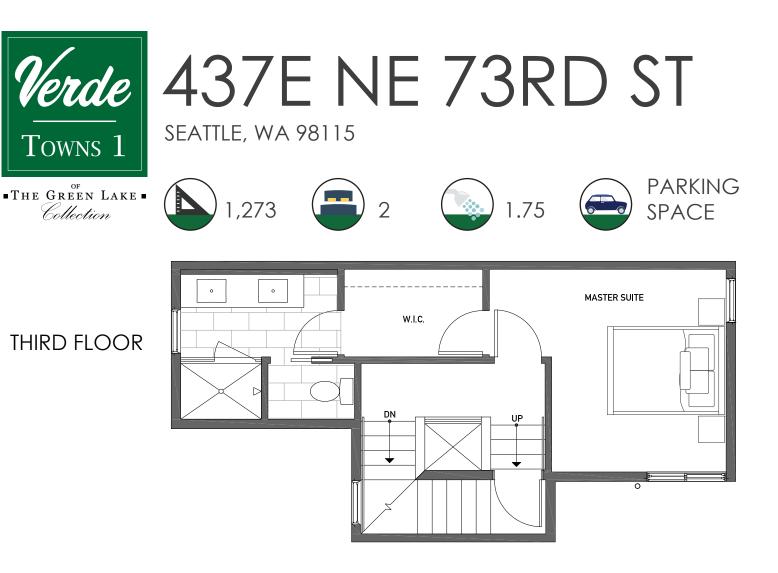

PID: 029

ISOLAHOMES.COM | 206.413.9555 | 13555 SE 36TH ST., SUITE 320, BELLEVUE, WA 98006

Disclaimer: Floor plans and site plans are for illustrative purposes only. In a continuing effort to improve products and designs, final construction elevations, square footages, floor plans and/or materials and colors may vary. Buyer to verify to their own satisfaction.

PID: 029