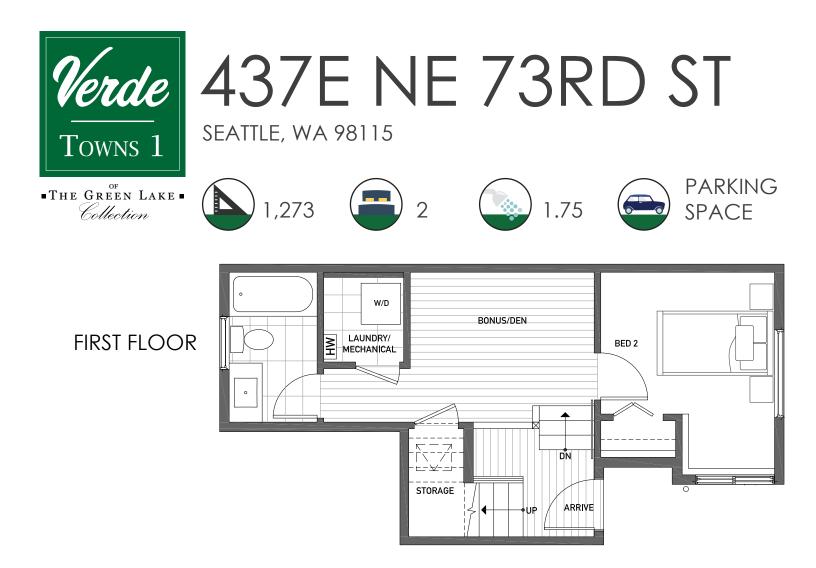

PID: 029

ISOLAHOMES.COM | 206.413.9555 | 13555 SE 36TH ST., SUITE 320, BELLEVUE, WA 98006

Disclaimer: Floor plans and site plans are for illustrative purposes only. In a continuing effort to improve products and designs, final construction elevations, square footages, floor plans and/or materials and colors may vary. Buyer to verify to their own satisfaction.

PID: 029