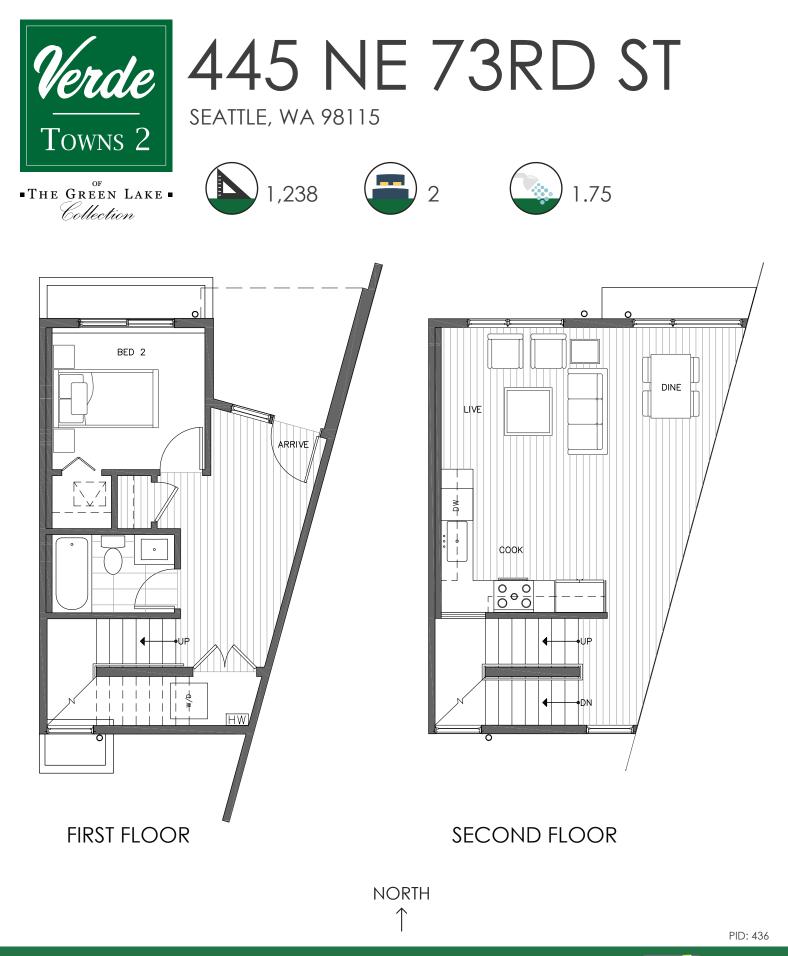

ISOLAHOMES.COM | 206.413.9555 | 13555 SE 36TH ST., SUITE 320, BELLEVUE, WA 98006

Disclaimer: Floor plans and site plans are for illustrative purposes only. In a continuing effort to improve products and designs, final construction elevations, square footages, floor plans and/or materials and colors may vary. Buyer to verify to their own satisfaction.











THIRD FLOOR

**ROOF DECK** 



ISOLAHOMES.COM | 206.413.9555 | 13555 SE 36TH ST., SUITE 320, BELLEVUE, WA 98006

Disclaimer: Floor plans and site plans are for illustrative purposes only. In a continuing effort to improve products and designs, final construction elevations, square footages, floor plans and/or materials and colors may vary. Buyer to verify to their own satisfaction.



PID: 436