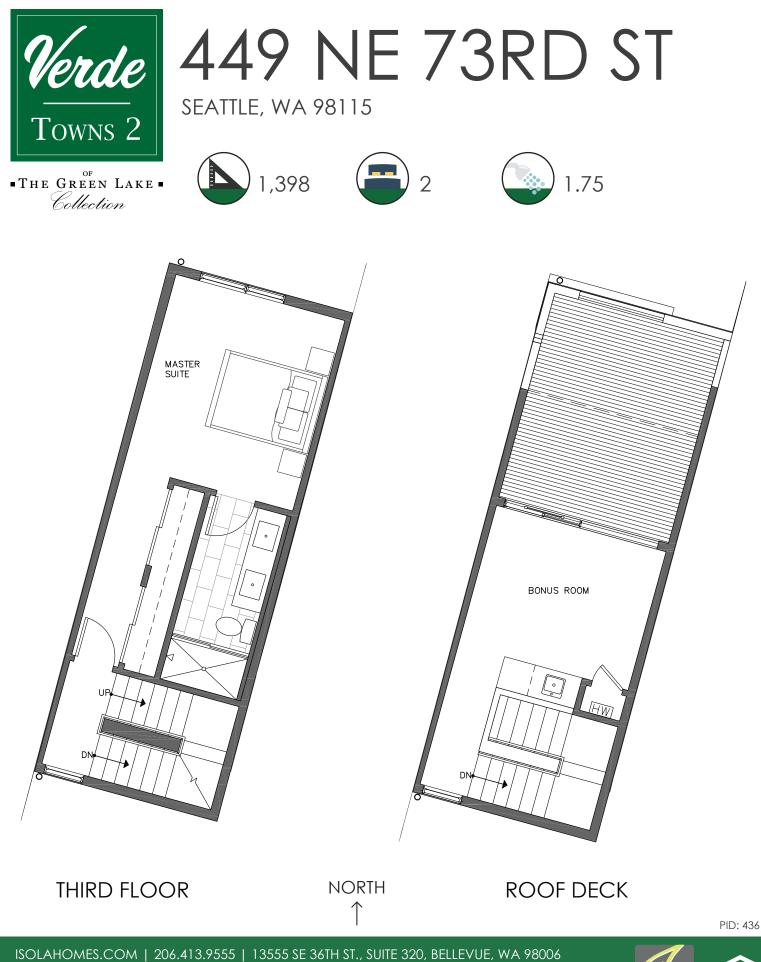

ISOLAHOMES.COM | 206.413.9555 | 13555 SE 36TH ST., SUITE 320, BELLEVUE, WA 98006

Disclaimer: Floor plans and site plans are for illustrative purposes only. In a continuing effort to improve products and designs, final construction elevations, square footages, floor plans and/or materials and colors may vary. Buyer to verify to their own satisfaction.







Disclaimer: Floor plans and site plans are for illustrative purposes only. In a continuing effort to improve products and designs, final construction elevations, square footages, floor plans and/or materials and colors may vary. Buyer to verify to their own satisfaction.