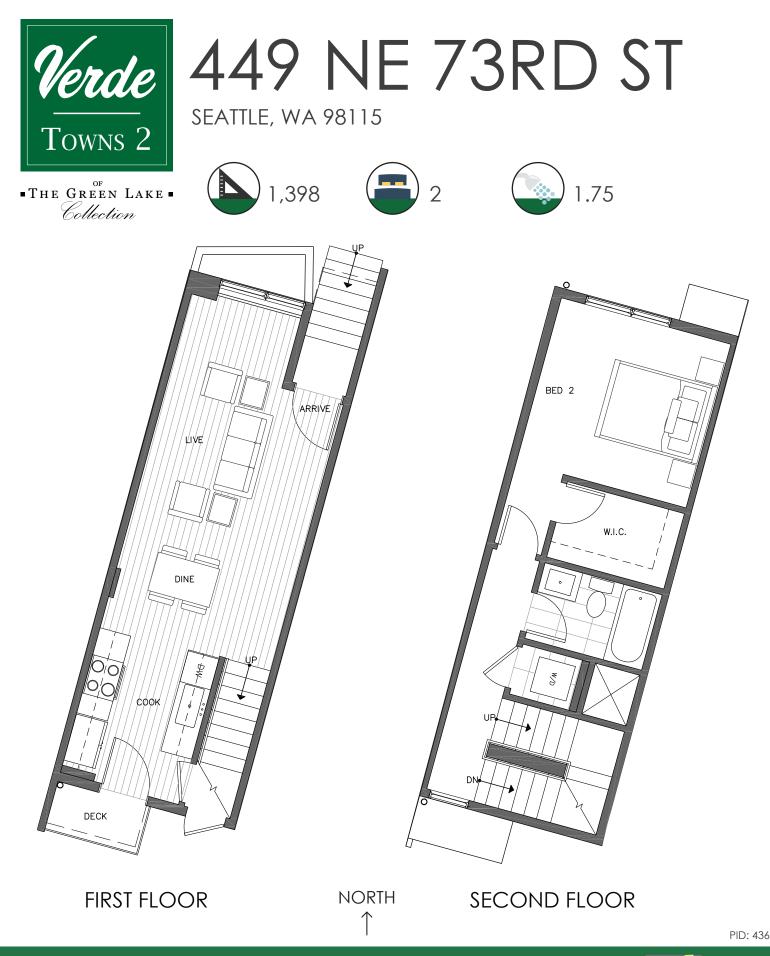

ISOLAHOMES.COM | 206.413.9555 | 13555 SE 36TH ST., SUITE 320, BELLEVUE, WA 98006

Disclaimer: Floor plans and site plans are for illustrative purposes only. In a continuing effort to improve products and designs, final construction elevations, square footages, floor plans and/or materials and colors may vary. Buyer to verify to their own satisfaction.







Disclaimer: Floor plans and site plans are for illustrative purposes only. In a continuing effort to improve products and designs, final construction elevations, square footages, floor plans and/or materials and colors may vary. Buyer to verify to their own satisfaction.