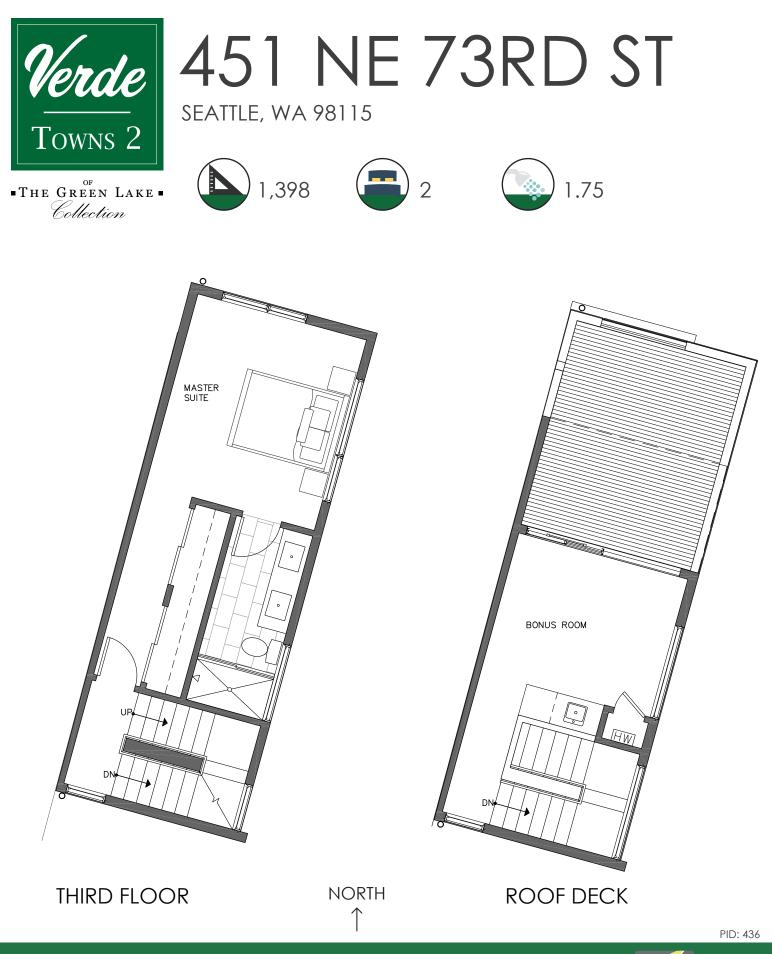

ISOLAHOMES.COM | 206.413.9555 | 13555 SE 36TH ST., SUITE 320, BELLEVUE, WA 98006

Disclaimer: Floor plans and site plans are for illustrative purposes only. In a continuing effort to improve products and designs, final construction elevations, square footages, floor plans and/or materials and colors may vary. Buyer to verify to their own satisfaction.