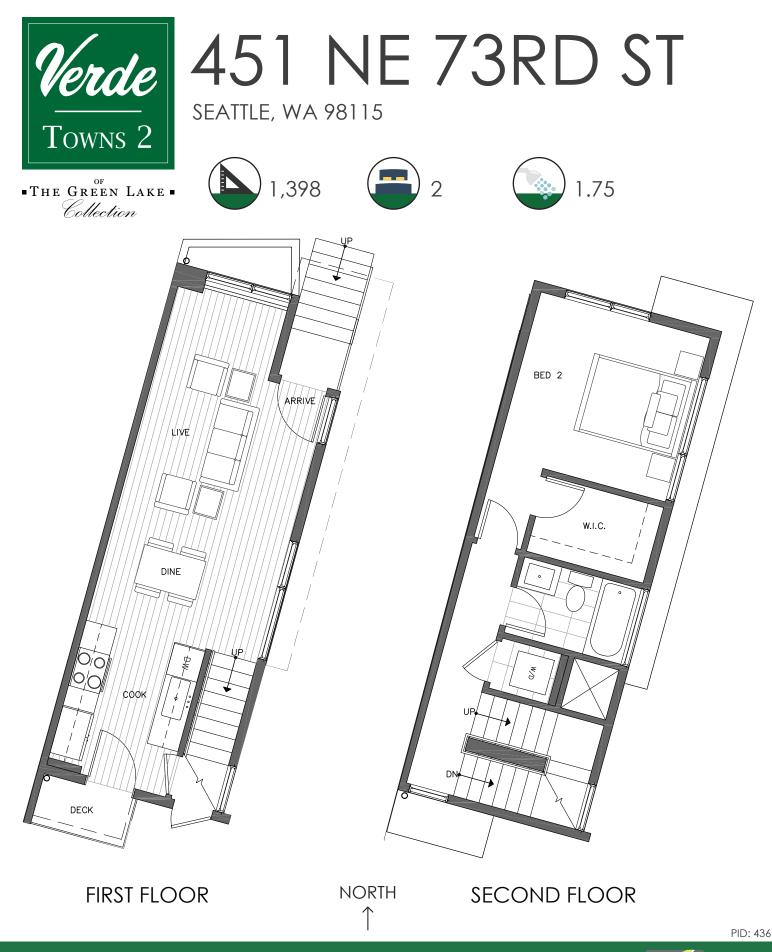

ISOLAHOMES.COM | 206.413.9555 | 13555 SE 36TH ST., SUITE 320, BELLEVUE, WA 98006

Disclaimer: Floor plans and site plans are for illustrative purposes only. In a continuing effort to improve products and designs, final construction elevations, square footages, floor plans and/or materials and colors may vary. Buyer to verify to their own satisfaction.