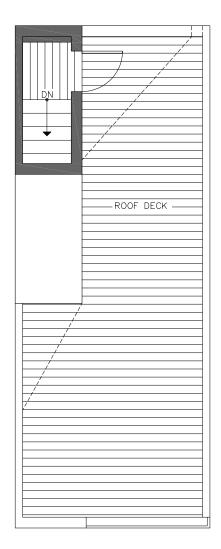

 $\rightarrow N$ 

SECOND FLOOR

PID: 418

ISOLAHOMES.COM | 206.960.4000 | 13555 SE 36TH ST., SUITE 320, BELLEVUE, WA 98006

Disclaimer: Floor plans and site plans are for illustrative purposes only. In a continuing effort to improve products and designs, final construction elevations, square footages, floor plans and/or materials and colors may vary. Buyer to verify to their own satisfaction.