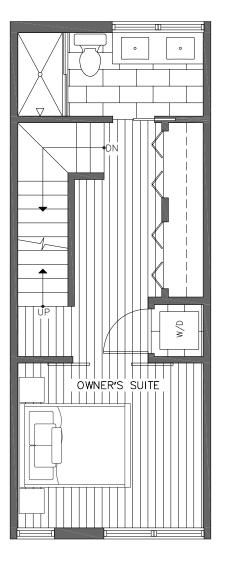

 $\rightarrow N$ 

SECOND FLOOR

PID: 418

ISOLAHOMES.COM | 206.960.4000 | 13555 SE 36TH ST., SUITE 320, BELLEVUE, WA 98006

Disclaimer: Floor plans and site plans are for illustrative purposes only. In a continuing effort to improve products and designs, final construction elevations, square footages, floor plans and/or materials and colors may vary. Buyer to verify to their own satisfaction.