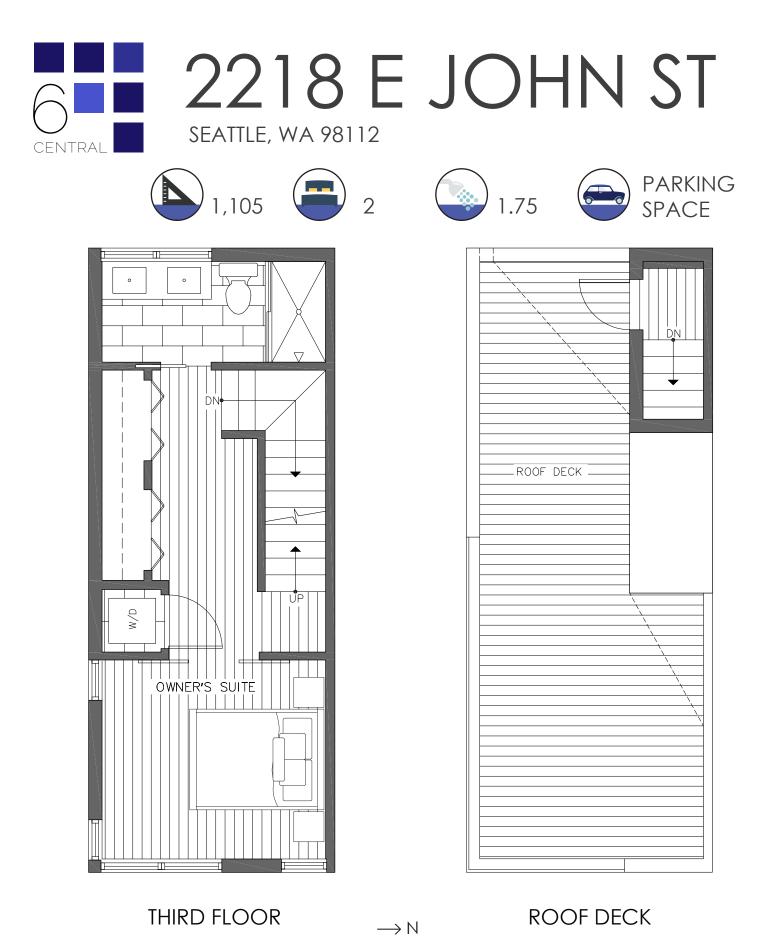

ISOLAHOMES.COM | 206.960.4000 | 13555 SE 36TH ST., SUITE 320, BELLEVUE, WA 98006

Disclaimer: Floor plans and site plans are for illustrative purposes only. In a continuing effort to improve products and designs, final construction elevations, square footages, floor plans and/or materials and colors may vary. Buyer to verify to their own satisfaction.