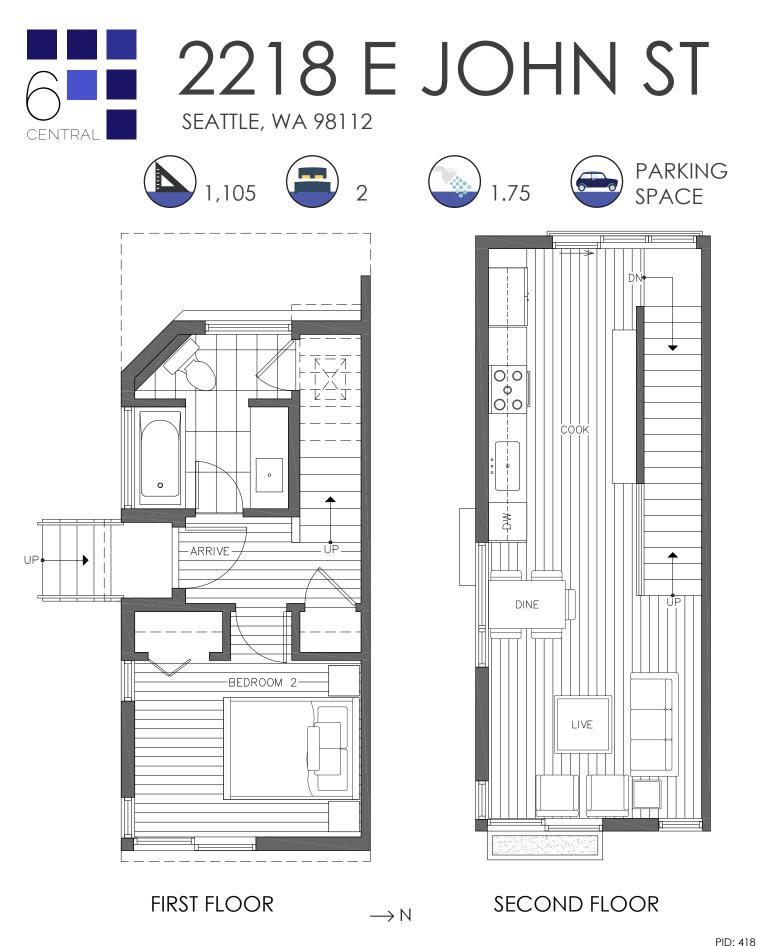

ISOLAHOMES.COM | 206.960.4000 | 13555 SE 36TH ST., SUITE 320, BELLEVUE, WA 98006

Disclaimer: Floor plans and site plans are for illustrative purposes only. In a continuing effort to improve products and designs, final construction elevations, square footages, floor plans and/or materials and colors may vary. Buyer to verify to their own satisfaction.





ISOLAHOMES.COM | 206.960.4000 | 13555 SE 36TH ST., SUITE 320, BELLEVUE, WA 98006

Disclaimer: Floor plans and site plans are for illustrative purposes only. In a continuing effort to improve products and designs, final construction elevations, square footages, floor plans and/or materials and colors may vary. Buyer to verify to their own satisfaction.



PID: 418